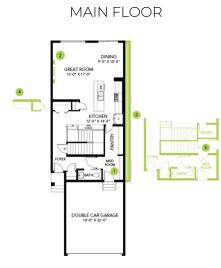

|

## **Model Features**

- This 3 bedrooms, 2.5 bathrooms home backs onto a park
- Massive walk through pantry
- Expansive primary bedroom
- 50" Linear Ortech LED electric fireplace
- 41" Kitchen upper cabinets to the ceiling
- 4 piece Samsung stainless steel kitchen appliances
- Ensuite bath comes with dual sinks and a standing shower with tiled walls
- Paint grade railing with straight metal spindles
- Luxury vinyl plank in the main floor and second floor bathrooms and laundry
- Quartz countertops throughout
- This Bedrock Homes include a modern smart home technology systems (Smart Home Hub), Eco bee thermostat, video doorbell & Weiser Halo Wifi Smart keyless lock with touch screen
- Second floor laundry for convenience
- LED pot lights throughout

### **Floor Plans**



#### SECOND FLOOR



### LEGAL BASEMENT SUITE