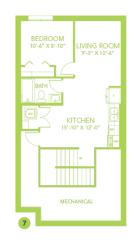

3 bedrooms, 2.5 bathrooms home backs onto a park
- Massive walk through pantry
- Expansive primary bedroom
- 50" Linear Ortech LED electric fireplace
- 41" Kitchen upper cabinets to the ceiling
- 4 piece Samsung stainless steel kitchen appliances
- Ensuite bath comes with dual sinks and a standing shower with tiled walls
- Paint grade railing with straight metal spindles
- Luxury vinyl plank in the main floor and second floor bathrooms and laundry
- Quartz countertops throughout
- This Bedrock Homes include a modern smart home technology systems (Smart Home Hub), Eco bee thermostat, video doorbell & Weiser Halo Wifi Smart keyless lock with touch screen
- Second floor laundry for convenience
- LED pot lights throughout

### **Floor Plans**



#### SECOND FLOOR



### LEGAL BASEMENT SUITE