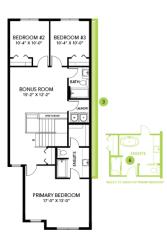

# **Model Features**

- This 3 bedrooms, 2.5 bathrooms home backs onto a park
- Massive walk through pantry
- Expansive primary bedroom
- 50" Linear Ortech LED electric fireplace
- 41" Kitchen upper cabinets to the ceiling
- 4 piece Samsung stainless steel kitchen appliances
- Ensuite bath comes with dual sinks and a standing shower with tiled walls
- Paint grade railing with straight metal spindles
- Luxury vinyl plank in the main floor and second floor bathrooms and laundry
- Quartz countertops throughout
- This Bedrock Homes include a modern smart home technology systems (Smart Home Hub), Eco bee thermostat, video doorbell & Weiser Halo Wifi Smart keyless lock with touch screen
- Second floor laundry for convenience
- LED pot lights throughout

### **Floor Plans**



#### SECOND FLOOR



### LEGAL BASEMENT SUITE