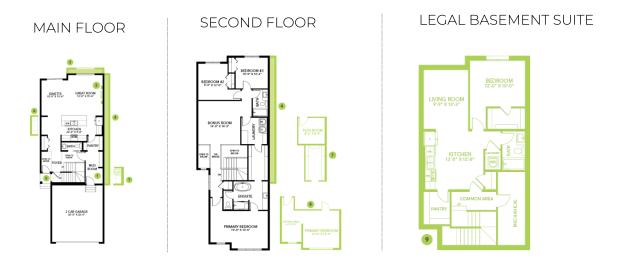

dge with bottom pull out freezer and ice machine, a 5 burner range, an OTR microwave and a built-in dishwasher.
- 50" Linear Ortech LED electric fireplace
- Energy efficient features include dual pane, Low-E, argon gas filled, Energy Star rated windows, heat recovery ventilator, 96.5% efficient and direct vented furnace, 80gal hot water tank and Bedrock's "Hotbox" system.
- Quartz counters in the Kitchen and all Bathrooms
- Luxury Vinyl Plank flooring throughout the main floor and all "wet" areas
- Advanced wear and stain protection carpet w/ 35 oz. weight and 8 lbs. under pad
- Painted basement floor and the removable 5' x 2' dual slider
- Basement windows are wide enough to fit drywall through for future basement development.
- All ductwork is cleaned prior to moving in

## Floor Plans