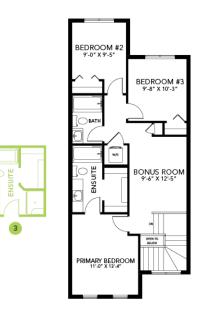

## **Model Features**

The Sasha is an open concept main oor with a large great room with dining area and kitchen at the rear of the home along with a large mudroom. The designer kitchen features a large island and walk-in pantry. The second oor offers a central bonus room with a primary bedroom, an ensuite and walk-in closet along with two secondary bedrooms with a full bathroom and laundry.

- Open concept main oor
- Rear kitchen with island and walk-in pantry
- Primary bedroom with walk-in closet and ensuite
- Second oor laundry
- Optional: 4-piece ensuite with main oor laundry

## **Floor Plans**

SECOND FLOOR