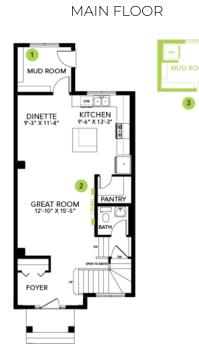

## **Model Features**

The Sasha is an open concept main oor with a large great room with dining area and kitchen at the rear of the home along with a large mudroom. The designer kitchen features a large island and walk-in pantry. The second oor offers a central bonus room with a primary bedroom, an ensuite and walk-in closet along with two secondary bedrooms with a full bathroom and laundry.

- Open concept main oor
- Rear kitchen with island and walk-in pantry
- Primary bedroom with walk-in closet and ensuite
- Second oor laundry
- Optional: 4-piece ensuite with main oor laundry

## **Floor Plans**

SECOND FLOOR