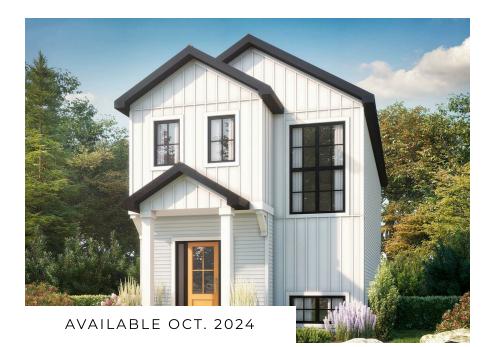

## Sasha F at 731 Mattson Drive SW

| BED | BATH | SQ FT | HOME STYLE | GARAGE TYPE   |
|-----|------|-------|------------|---------------|
| 3   | 2.5  | 1564  | LANED HOME | REAR DETACHED |

petch

| SHOWHOME<br>ADDRESS | 744 Mattson Dr                           |
|---------------------|------------------------------------------|
| SHOWHOME<br>HOURS   | Monday - Thursday<br>from 3 - 8PM        |
|                     | Weekend and<br>Holidays<br>from 12 - 5PM |
| CONTACT             | Brian Tate                               |
|                     | 587.801.7285                             |

## **Model Features**

The Sasha is an open concept main oor with a large great room with dining area and kitchen at the rear of the home along with a large mudroom. The designer kitchen features a large island and walk-in pantry. The second oor offers a central bonus room with a primary bedroom, an ensuite and walk-in closet along with two secondary bedrooms with a full bathroom and laundry.