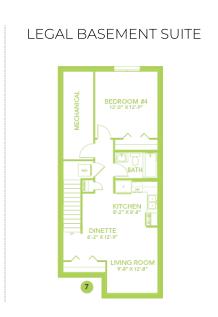

- Side entry was added for a future legal suite
- Basement comes with 9' foundation walls
- Spindle railing on the main floor was added to create a modern look of the house
- Cozy up by the 50" electric hot and cold fireplace in the living room
- Built with a 4-piece ensuite with upgraded Walk-in shower and dual sinks
- All LED pot lights were upgraded to 5000k white light
- Double compartment stainless steel under mount kitchen sink, complete with a chrome finish faucet with pull down sprayer, and 1.5gpm aerator.
- All Bedrock homes include a complete appliance package that includes: Stainless Steel kitchen appliances including a 28 cu. Ft. French door fridge with bottom pull out freezer and ice machine, a 5 burner range, an OTR microwave and a built-in dishwasher.
- Energy efficient features include dual pane, Low-E, argon gas filled, Energy Star rated windows, heat recovery ventilator, 96.5% efficient and direct vented furnace, 80gal hot water tank
- Quartz counters in the Kitchen and all Bathrooms
- Luxury Vinyl Plank flooring throughout the main floor and all "wet" areas
- Advanced wear and stain protection carpet w/ 35 oz. weight and 8 lbs. under pad
- Basement windows are wide enough to fit drywall through for future basement development.
- All ductwork is cleaned prior to moving in