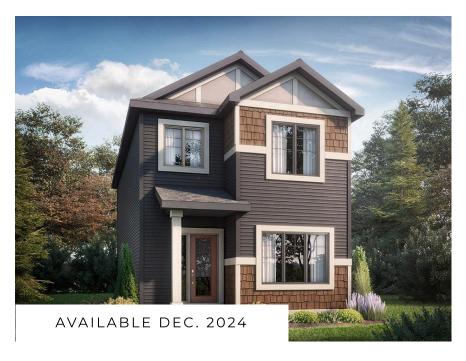

## Athena H at 723 Mattson Dr SW

BED BATH SQ FT HOME STYLE GARAGE TYPE

4 3 1660 LANED HOME REAR DETACHED

STAGE: 1 JOB: PER-0-035640

COMMUNITY

PETCH

SHOWHOME ADDRESS

744 Mattson Dr

The Athena showhome in One at Keswick is the winner of the CHBA Edmonton 2022 "Best Single Family - \$350 to \$400K" award.