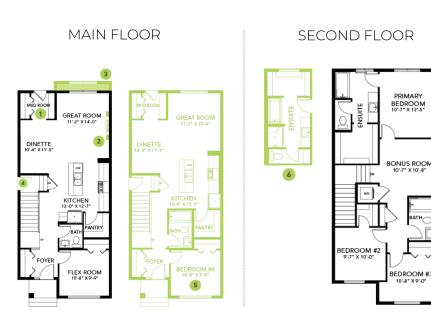

nch door fridge with bottom pull out freezer and ice machine, a 5 burner range, an OTR microwave and a built-in dishwasher.
- Energy efficient features include dual pane, Low-E, argon gas filled, Energy Star rated windows, heat recovery ventilator, 96.5% efficient and direct vented furnace, 80gal hot water tank
- Quartz counters in the Kitchen and all Bathrooms
- Luxury Vinyl Plank flooring throughout the main floor and all "wet" areas
- Advanced wear and stain protection carpet w/ 35 oz. weight and 8 lbs. under pad
- Basement windows are wide enough to fit drywall through for future basement development.
- All ductwork is cleaned prior to moving in

The Athena showhome in One at Keswick is the winner of the CHBA Edmonton 2022 "Best Single Family - \$350 to \$400K" award.

## Floor Plans