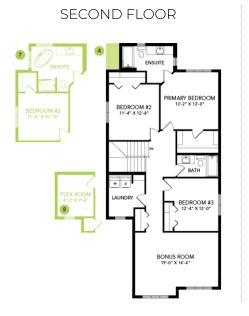

**Model Features**

- Main floor bedroom offers convenience for you short/long term visitors.
- 5-piece ensuite with upgraded walk-in closet and POND VIEW!
- Upgraded walk-through pantry for easy access to the kitchen.
- Upgraded spindle railing on the main and second floors offers optimal lighting and a spacious feel throughout.
- Stainless steel chimney hood fan.
- Upgraded walk-in closet with melamine shelving and rod.
- Electric fire and ice linear fireplace in the great room with timer & colour control.
- Upgraded quartz countertops throughout.
- Bedrock Homes are smart! Enjoy controlling your thermostat, video doorbell, front door lock and much more with our Included Smart Home System free of charge to you!
- Included Samsung Stainless Steel appliance package.

## **Floor Plans**