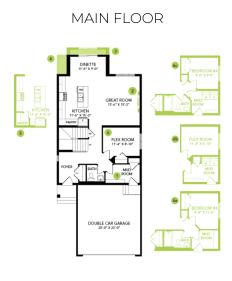

# **Model Features**

- Main floor bedroom offers convenience for you short/long term visitors.
- 5-piece ensuite with upgraded walk-in closet and POND VIEW!
- Upgraded walk-through pantry for easy access to the kitchen.
- Upgraded spindle railing on the main and second floors offers optimal lighting and a spacious feel throughout.
- Stainless steel chimney hood fan.
- Upgraded walk-in closet with melamine shelving and rod.
- Electric fire and ice linear fireplace in the great room with timer & colour control.
- Upgraded quartz countertops throughout.
- Bedrock Homes are smart! Enjoy controlling your thermostat, video doorbell, front door lock and much more with our Included Smart Home System free of charge to you!
- Included Samsung Stainless Steel appliance package.

## **Floor Plans**