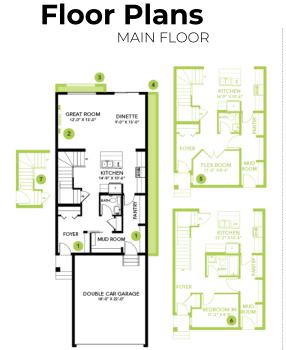

## **Model Features**

- 4 Bedrooms, 3 bathrooms, and central bonus room
- Separate side entrance, 9' Ceilings on main floor and 9' foundation walls
- 18 x 22 Attached double car garage

- Main floor bedroom with full bathroom
- Electric fireplace in the great room
- 6-piece Samsung Stainless Steel Appliances with white high efficiency front load washer/dryer
- Upgraded kitchen backsplash
- Ensuite comes with dual sinks
- Paint grade railing with straight metal spindles
- Luxury Vinyl plank throughout
- Quartz throughout
- Smart Home Package
- Upstairs laundry
- Upgraded overhead garage door with 4 vertical glass inserts
- 41" Kitchen upper cabinets, LED pot lights throughout
- Triple pane, Low-E argon filled Energy Star rated windows
- Over \$40K in included designer options