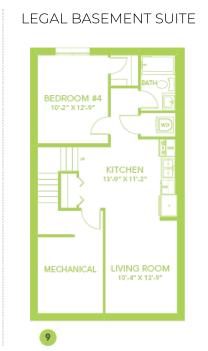

## **Model Features**

- 4 Bedrooms, 3 bathrooms, and central bonus room
- Separate side entrance, 9' Ceilings on main floor and 9' foundation walls
- 18 x 22 Attached double car garage

- Main floor bedroom with full bathroom
- Electric fireplace in the great room
- 6-piece Samsung Stainless Steel Appliances with white high efficiency front load washer/dryer
- Upgraded kitchen backsplash
- Ensuite comes with dual sinks
- Paint grade railing with straight metal spindles
- Luxury Vinyl plank throughout
- Quartz throughout
- Smart Home Package
- Upstairs laundry
- Upgraded overhead garage door with 4 vertical glass inserts
- 41" Kitchen upper cabinets, LED pot lights throughout
- Triple pane, Low-E argon filled Energy Star rated windows
- Over \$40K in included designer options