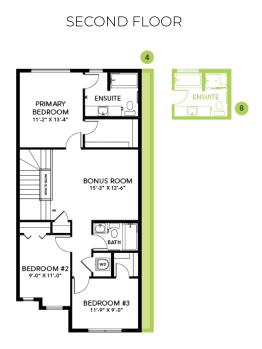

## **Model Features**

- 4 Bedrooms, 3 bathrooms, and central bonus room
- Separate side entrance, 9' Ceilings on main floor and 9' foundation walls
- 18 x 22 Attached double car garage

- Main floor bedroom with full bathroom
- Electric fireplace in the great room
- 6-piece Samsung Stainless Steel Appliances with white high efficiency front load washer/dryer
- Upgraded kitchen backsplash
- Ensuite comes with dual sinks
- Paint grade railing with straight metal spindles
- Luxury Vinyl plank throughout
- Quartz throughout
- Smart Home Package
- Upstairs laundry
- Upgraded overhead garage door with 4 vertical glass inserts
- 41" Kitchen upper cabinets, LED pot lights throughout
- Triple pane, Low-E argon filled Energy Star rated windows
- Over \$40K in included designer options