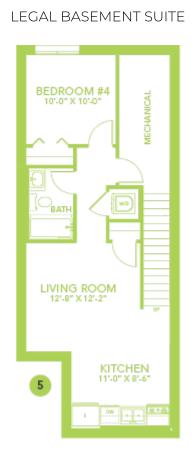

less-steel appliance package that includes A 32 cu. Ft. French door fridge with bottom pull out freezer and ice machine, a 5-burner range, an over the range microwave/ hood fan combination and a built-in dishwasher.

- 50" Linear LED electric fireplace with additional framing to allow for TV mounting above.
- Energy efficient features include double pane, Low-E, argon gas filled, Energy Star rated windows, heat recovery ventilator, 96.5% efficient and direct vented furnace, 80gal hot water tank.
- Soft close cabinet doors and drawers throughout and 41' upper cabinets in the kitchen.
- Quartz countertops with undermount sinks in kitchen and bathrooms.
- Luxury Vinyl Plank flooring throughout the main floor and all bathrooms.
- Second floor laundry room for convenience.

## Floor Plans