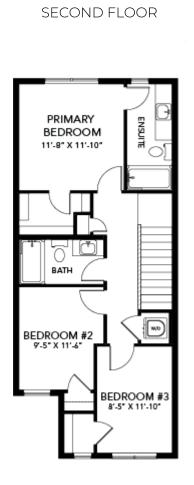

inless-steel appliance package that includes A 32 cu. Ft. French door fridge with bottom pull out freezer and ice machine, a 5-burner range, an over the range microwave/ hood fan combination and a built-in dishwasher.

- 50" Linear LED electric fireplace with additional framing to allow for TV mounting above.
- Energy efficient features include double pane, Low-E, argon gas filled, Energy Star rated windows, heat recovery ventilator, 96.5% efficient and direct vented furnace, 80gal hot water tank.
- Soft close cabinet doors and drawers throughout and 41' upper cabinets in the kitchen.
- Quartz countertops with undermount sinks in kitchen and bathrooms.
- Luxury Vinyl Plank flooring throughout the main floor and all bathrooms.
- Second floor laundry room for convenience.

## Floor Plans