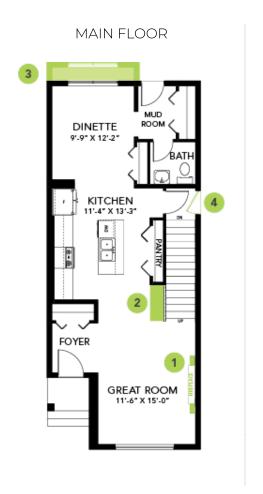

tainless-steel appliance package that includes A 32 cu. Ft. French door fridge with bottom pull out freezer and ice machine, a 5-burner range, an over the range microwave/ hood fan combination and a built-in dishwasher.

- 50" Linear LED electric fireplace with additional framing to allow for TV mounting above.
- Energy efficient features include double pane, Low-E, argon gas filled, Energy Star rated windows, heat recovery ventilator, 96.5% efficient and direct vented furnace, 80gal hot water tank.
- Soft close cabinet doors and drawers throughout and 41' upper cabinets in the kitchen.
- Quartz countertops with undermount sinks in kitchen and bathrooms.
- Luxury Vinyl Plank flooring throughout the main floor and all bathrooms.
- Second floor laundry room for convenience.

## Floor Plans