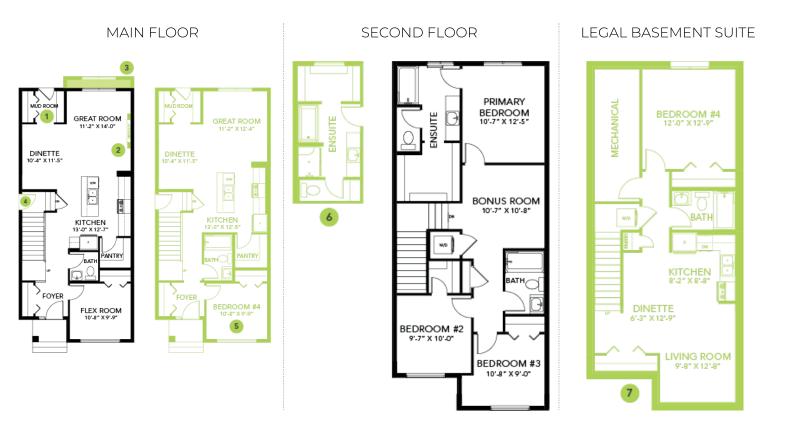

t-in dishwasher.
- Spindle railing with straight metal spindles on the stairs leading up.

- 50" Linear LED electric fireplace with additional framing to allow for TV mounting above.
- Energy efficient features include double pane, Low-E, argon gas filled, Energy Star rated windows, heat recovery ventilator, 96.5% efficient and direct vented furnace, 80gal hot water tank.
- Soft close cabinet doors and drawers throughout and 41' upper cabinets in the kitchen.
- Home features main floor fourth bedroom with full washroom featuring a walk-in shower.
- Quartz countertops with undermount sinks in kitchen and bathrooms.
- Upstairs bonus room.
- Luxury Vinyl Plank flooring throughout the main floor and all bathrooms.
- Seconds floor laundry with linen closet for convenience.

## **Floor Plans**