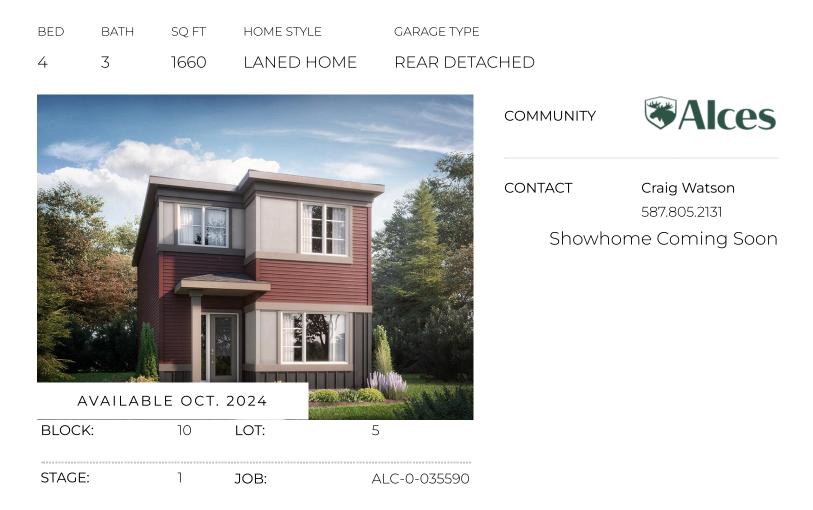

## Athena P at 320 29 St SW



## **Model Features**

- This Bedrock Home includes a modern smart home technology system (Smart Home Hub), Ecobee thermostat, video doorbell & Weiser Halo Wi-Fi Smart keyless lock with touch screen.
- Open kitchen features a large eating bar, cabinets to the ceiling and huge pantry.
- This home comes complete with a stainless-steel appliance package that includes A 32 cu. Ft. French door fridge with bottom pull out freezer and ice machine, a 5-burner range, an over the range microwave/ hood fan combination and a built-in dishwasher.
- Spindle railing with straight metal spindles on the stairs leading up.

- 50" Linear LED electric fireplace with additional framing to allow for TV mounting above.
- Energy efficient features include double pane, Low-E, argon gas filled, Energy Star rated