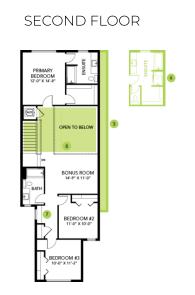

## **Model Features**

- This Bedrock Homes include a modern smart home technology system (Smart Home Hub), Ecobee thermostat, video doorbell & Weiser Halo Wi-Fi Smart keyless lock with touch screen.
- Separate side entrance and 9' foundation height perfect for future rental suite.
- Home features beautiful 2 storey living room with bonus room above and catwalk to the primary bedroom.
- Main floor office / flex space perfect for today's work from home / home schooling.
- Open kitchen features a large eating bar with cabinets to the ceiling and pantry.
- Spindle railing on the stairs and upper hall to create an open feel from main floor to upper level.
- This home comes complete with a stainless-steel appliance package that includes A 32 cu. Ft. French door fridge with bottom pull out freezer and ice machine, a 5 burner range, an over the range microwave/ hood fan combination and a built-in dishwasher.
- 50" Linear LED electric fireplace with additional framing to allow for TV mounting above.
- Energy efficient features include double pane, Low-E, argon gas filled, Energy Star rated windows, heat recovery ventilator, 96.5% efficient and direct vented furnace, 80gal hot water tank and Bedrock's "Hotbox" system.
- Soft close cabinet doors and drawers throughout and 41' upper cabinets in the kitchen.
- Quartz counter tops with under mount sinks in kitchen and bathrooms.
- Luxury Vinyl Plank flooring throughout the main floor and all bathrooms.
- Second floor laundry for convenience.

## Floor Plans