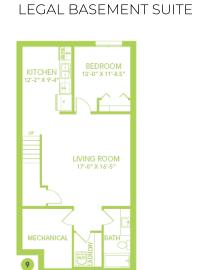

ge that includes A 32 cu. Ft. French door fridge with bottom pull out freezer and ice machine, a 5 burner range, an over the range microwave/ hood fan combination and a built-in dishwasher.
- 50" Linear LED electric fireplace with additional framing to allow for TV mounting above.
- Energy efficient features include double pane, Low-E, argon gas filled, Energy Star rated windows, heat recovery ventilator, 96.5% efficient and direct vented furnace, 80gal hot water tank and Bedrock's "Hotbox" system.
- Soft close cabinet doors and drawers throughout and 41' upper cabinets in the kitchen.
- Quartz counter tops with under mount sinks in kitchen and bathrooms.
- Luxury Vinyl Plank flooring throughout the main floor and all bathrooms.
- Second floor laundry for convenience.

## Floor Plans