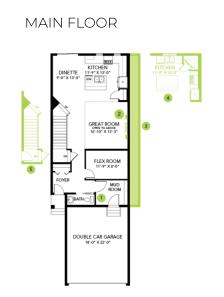

## **Model Features**

- This Bedrock Homes include a modern smart home technology system (Smart Home Hub), Ecobee thermostat, video doorbell & Weiser Halo Wi-Fi Smart keyless lock with touch screen.
- Separate side entrance and 9' foundation height perfect for future rental suite.
- Home features beautiful 2 storey living room with bonus room above and catwalk to the primary bedroom.
- Main floor office / flex space perfect for today's work from home / home schooling.
- Open kitchen features a large eating bar with cabinets to the ceiling and pantry.
- Spindle railing on the stairs and upper hall to create an open feel from main floor to upper level.
- This home comes complete with a stainless-steel appliance package that includes A 32 cu. Ft. French door fridge with bottom pull out freezer and ice machine, a 5 burner range, an over the range microwave/ hood fan combination and a built-in dishwasher.
- 50" Linear LED electric fireplace with additional framing to allow for TV mounting above.
- Energy efficient features include double pane, Low-E, argon gas filled, Energy Star rated windows, heat recovery ventilator, 96.5% efficient and direct vented furnace, 80gal hot water tank and Bedrock's "Hotbox" system.
- Soft close cabinet doors and drawers throughout and 41' upper cabinets in the kitchen.
- Quartz counter tops with under mount sinks in kitchen and bathrooms.
- Luxury Vinyl Plank flooring throughout the main floor and all bathrooms.
- Second floor laundry for convenience.

## Floor Plans