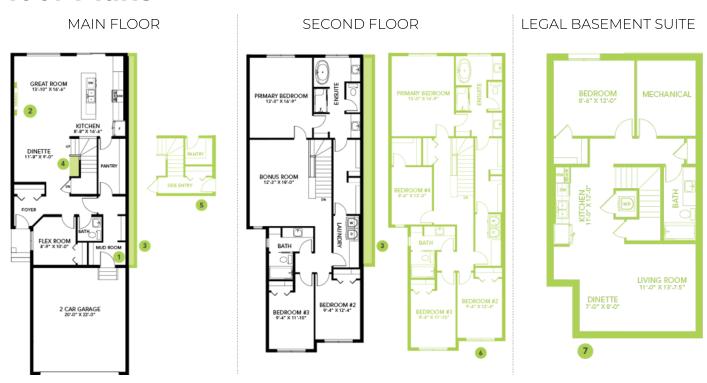

mbination and a built-in dishwasher.
- 50" Linear LED electric fireplace with additional framing to allow for TV mounting above.
- Energy efficient features include double pane, Low-E, argon gas filled, Energy Star rated windows, heat recovery ventilator, 96.5% efficient and direct vented furnace, 80gal hot water tank and Bedrock's "Hotbox" system.
- Soft close cabinet doors and drawers throughout, and 41' upper cabinets in the kitchen.
- Main floor flex room with closet and window for natural lighting.
- Kitchen includes large eating bar and oversees the great room.
- Quartz countertops with undermount sinks in the kitchen and bathrooms.
- Luxury Vinyl Plank flooring throughout the main floor and all bathrooms
- Huge second floor laundry room with cabinet and countertop.

## Floor Plans