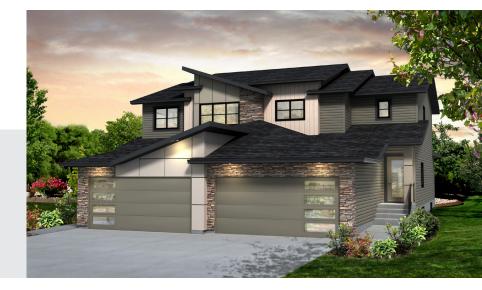

**Taurus Abbey** 1571 SQ FT 2412 Kelly Circle SW

- 3 Bedrooms, 2.5 bath
- 9' Ceilings on Main Floor
- Electric linear fireplace in greatroom
- · Luxury Vinyl Plank floors in Divine Quest North Face
- Upgrade Stubwalls to Paint Grade railing with metal spindles
- Stainless Steel Appliance Pkg with 17.6cu.ft fridge
- Quartz countertops with Undermount Sink in HanStone Metropolitan
- GEM Monaco Vanilla Thermofoil Cabinets
- Subway tile backsplash in the kitchen
- · Heat Recovery Ventilator, high efficiency furnace and hot water tank
- Triple Pane Low E Argon filled Energy Star rated windows

**Taurus Abbey 1571 SQ FT** 2412 Kelly Circle SW