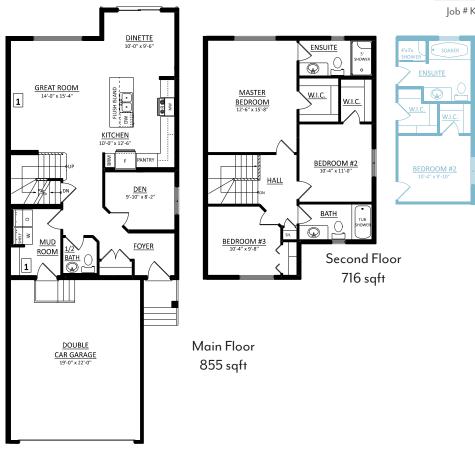

**Taurus Abbey** 1571 SQ FT 2412 Kelly Circle SW

- 3 Bedrooms, 2.5 bath
- 9' Ceilings on Main Floor
- Electric linear fireplace in greatroom
- · Luxury Vinyl Plank floors in Divine Quest North Face
- Upgrade Stubwalls to Paint Grade railing with metal spindles
- Stainless Steel Appliance Pkg with 17.6cu.ft fridge
- Quartz countertops with Undermount Sink in HanStone Metropolitan
- GEM Monaco Vanilla Thermofoil Cabinets
- Subway tile backsplash in the kitchen
- · Heat Recovery Ventilator, high efficiency furnace and hot water tank
- Triple Pane Low E Argon filled Energy Star rated windows

**Taurus Abbey 1571 SQ FT** 2412 Kelly Circle SW