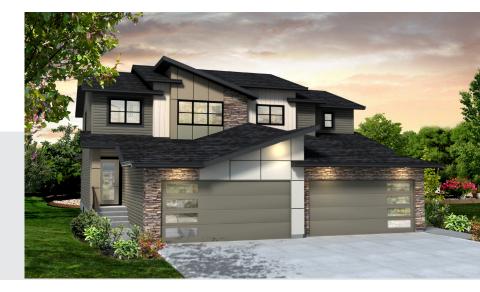

**Taurus Aspen 1557 SQ FT** 2414 Kelly Circle SW

- 3 Bedrooms, 2.5 bath
- 9' Ceilings on Main Floor
- Electric linear fireplace in greatroom
- · Luxury Vinyl Plank floors in Divine Quest Into the Wild
- Upgrade Stubwalls to Paint Grade railing with metal spindles
- Stainless Steel Appliance Pkg with 17.6cu.ft fridge
- Quartz countertops with Undermount Sink in Caesarstone Ocean Foam 6141
- Upgraded GEM Cabinets in Monaco Linear Ash Thermofoil with Pot and Pan drawer
- Subway tile backsplash in the kitchen
- Heat Recovery Ventilator, high efficiency furnace and hot water tank
- Triple Pane Low E Argon filled Energy Star rated windows