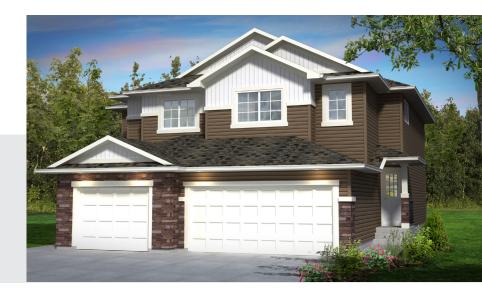

**Dylan Ashbury** 1401 SQ FT 2438 Kelley Circle SW

- 3 Bedrooms, 2.5 bath
- · Luxury Vinyl Plank floors in Divine Quest North Face color
- 2018 Emerge Samsung Appliance Package Included
- Quartz counters all throughout in Hanstone Metropolitan
- Gem Cabinets in Monaco Vanilla Thermofoil color
- 1 bank of pot and pan drawer
- Linear Electric Fireplace
- Upgraded stub wall to railing in Snowbound color with square metal spindles on main floor
- · 2nd floor laundry room
- Triple Pane Low E Argon filled Energy Star rated windows
- Heat Recovery Ventilator, high efficiency furnace and hot water tank
- 307.44 m2 lot with East-facing backyard

**Dylan Ashbury 1401 SQ FT** 2438 Kelley Circle SW