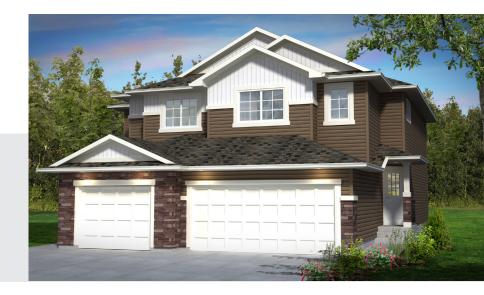

**Dylan Ashbury** 1401 SQ FT 2438 Kelley Circle SW

- 3 Bedrooms, 2.5 bath
- · Luxury Vinyl Plank floors in Divine Quest North Face color
- 2018 Emerge Samsung Appliance Package Included
- Quartz counters all throughout in Hanstone Metropolitan
- Gem Cabinets in Monaco Vanilla Thermofoil color
- 1 bank of pot and pan drawer
- Linear Electric Fireplace
- Upgraded stub wall to railing in Snowbound color with square metal spindles on main floor
- · 2nd floor laundry room
- Triple Pane Low E Argon filled Energy Star rated windows
- Heat Recovery Ventilator, high efficiency furnace and hot water tank
- 307.44 m2 lot with East-facing backyard

**Dylan Ashbury 1401 SQ FT** 2438 Kelley Circle SW