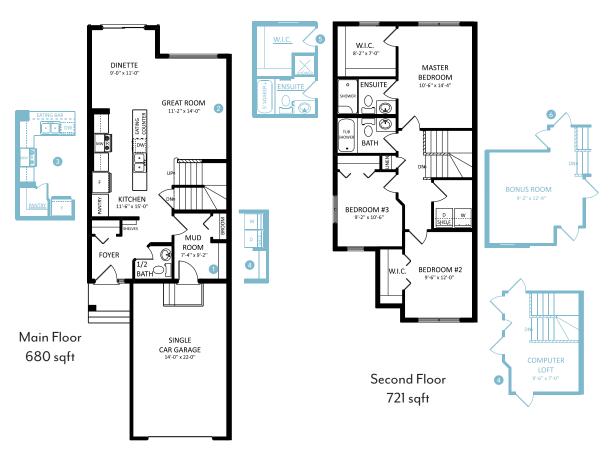

**Dylan Ashbury** 1401 SQ FT 2438 Kelley Circle SW

- 3 Bedrooms, 2.5 bath
- · Luxury Vinyl Plank floors in Divine Quest North Face color
- 2018 Emerge Samsung Appliance Package Included
- Quartz counters all throughout in Hanstone Metropolitan
- Gem Cabinets in Monaco Vanilla Thermofoil color
- 1 bank of pot and pan drawer
- Linear Electric Fireplace
- Upgraded stub wall to railing in Snowbound color with square metal spindles on main floor
- · 2nd floor laundry room
- Triple Pane Low E Argon filled Energy Star rated windows
- Heat Recovery Ventilator, high efficiency furnace and hot water tank
- 307.44 m2 lot with East-facing backyard

**Dylan Ashbury 1401 SQ FT** 2438 Kelley Circle SW