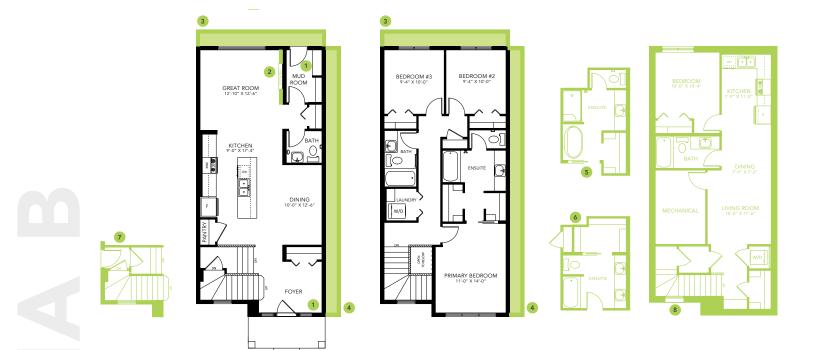

MIA B

1584 SQ FT 7035-182 Ave

## **CRYSTALLINA SHOWHOME**

7007 - 181 Avenue NW, Edmonton 780-218-1108 gedwards@bedrockhomes.ca

Job # CSA4970 Lot 14, Block 22, Plan 212-2358

#### Second Floor 760 SQ FT

# BUILT TO LAST \\ BEDROCKHOMES.CA

Main Floor

824 SQ FT

SPEC 2022 - Bedrock Homes Ltd. reserves the right to modify floorplans, renderings, elevations and features in a continuing effort to improve product quality. Floorplans, specifications & prices are subject to change without notice. Errors & omissions exempt.