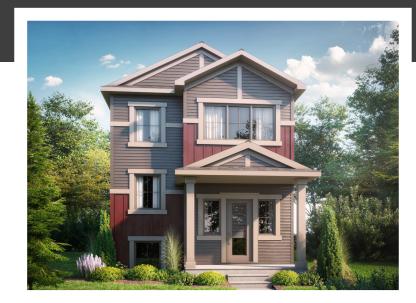

MIA B

1584 SQ FT 7035-182 Ave

### **CRYSTALLINA SHOWHOME**

7007 - 181 Avenue NW, Edmonton 780-218-1108 gedwards@bedrockhomes.ca

Job # CSA4970 Lot 14, Block 22, Plan 212-2358

## DETAILS

- Relax and take a deep breath in this roomy, openconcept 3 bedroom, 2.5 bath laned home dressed in attractive vinyl plank flooring throughout the main floor and advanced wear and stain protection carpet on the 2nd floor.
- You will feel safe and secure with a modern smart home technology system, Ecobee thermostat, Ring video doorbell & Weiser Halo Wi-Fi Smart keyless lock with touch screen.
- This home says elegance with its airy, open to above stairwell that leads to the 2nd floor where you will find 3 bedrooms, laundry, and main bathroom.
- Need a renter to help with the mortgage? This home comes prepped for future basement suite development with a side entrance.
- This galley style Kitchen will awaken the chef in you with its long island topped with elegant quartz and undermount sink, 41" cabinets, subway tile backsplash and a large walk in pantry.

- The luxury of having your laundry machines on your 2nd floor means no more running up and down the stairs - you can leave that for the gym!
- A 6-pc Samsung appliance package completes the homes ensemble.
- Relax and melt the stress of the day away in your primary bedroom 3-pc ensuite with contemporary quartz countertop, undermount sink and 5' shower.
- Rear private 2-car garage pad with curb. Ask us to build your garage, or you can build later when you are ready.
- For the environmentally conscious and financially savvy, energy efficient features include triple pane, Low-E, argon gas filled, Energy Star rated windows, heat recovery ventilator and Bedrock's "Hotbox" system.
- Added peace of mind with driveway and sidewalk already sealed for added protection from road salt, saving you time and money.