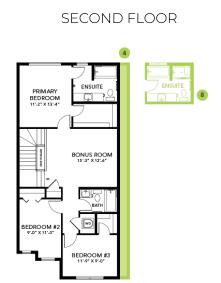

kage that includes A 32 cu. Ft. French door fridge with bottom pull out freezer and ice machine, a 5 burner range, an over the range microwave/ hood fan combination and a built-in dishwasher.
- 50" Linear LED electric fireplace with additional framing to allow for TV mounting above.
- Energy efficient features include double pane, Low-E, argon gas filled, Energy Star rated windows, heat recovery ventilator, 96.5% efficient and direct vented furnace, 80gal hot water tank and Bedrock's "Hotbox" system.
- Soft close cabinet doors and drawers throughout and 41' upper cabinets in the kitchen.
- Quartz counter tops with under mount sinks in kitchen and bathrooms.
- Luxury Vinyl Plank flooring throughout the main floor and all bathrooms.
- Second floor laundry for convenience.

## Floor Plans