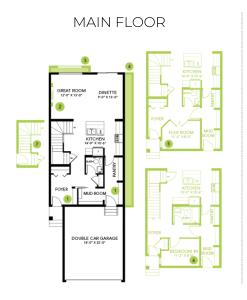

ackage that includes A 32 cu. Ft. French door fridge with bottom pull out freezer and ice machine, a 5 burner range, an over the range microwave/ hood fan combination and a built-in dishwasher.
- 50" Linear LED electric fireplace with additional framing to allow for TV mounting above.
- Energy efficient features include double pane, Low-E, argon gas filled, Energy Star rated windows, heat recovery ventilator, 96.5% efficient and direct vented furnace, 80gal hot water tank and Bedrock's "Hotbox" system.
- Soft close cabinet doors and drawers throughout and 41' upper cabinets in the kitchen.
- Quartz counter tops with under mount sinks in kitchen and bathrooms.
- Luxury Vinyl Plank flooring throughout the main floor and all bathrooms.
- Second floor laundry for convenience.

## Floor Plans