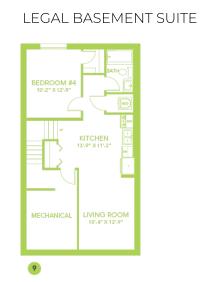

ge that includes A 32 cu. Ft. French door fridge with bottom pull out freezer and ice machine, a 5 burner range, an over the range microwave/ hood fan combination and a built-in dishwasher.
- 50" Linear LED electric fireplace with additional framing to allow for TV mounting above.
- Energy efficient features include double pane, Low-E, argon gas filled, Energy Star rated windows, heat recovery ventilator, 96.5% efficient and direct vented furnace, 80gal hot water tank and Bedrock's "Hotbox" system.
- Soft close cabinet doors and drawers throughout and 41' upper cabinets in the kitchen.
- Quartz counter tops with under mount sinks in kitchen and bathrooms.
- Luxury Vinyl Plank flooring throughout the main floor and all bathrooms.
- Second floor laundry for convenience.

## Floor Plans