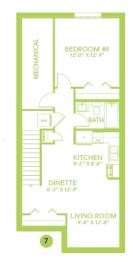

s Stainless Steel kitchen appliances including a 32 cu. Ft. French door fridge with bottom pull out freezer and ice machine, a 5 burner range, an over the range microwave/ hood fan combination and a built-in dishwasher.
- 50" Linear LED electric fireplace.
- Energy efficient features include double pane, Low-E, argon gas filled, Energy Star rated windows, heat recovery ventilator, 96.5% efficient and direct vented furnace, 80gal hot water tank.
- Soft close cabinet doors and drawers throughout and 41' upper cabinets in the kitchen.
- Quartz counter tops with under mount sinks in kitchen and bathrooms.
- Luxury Vinyl Plank flooring throughout the main floor and all bathrooms.
- Second floor laundry room for convenience.

### **Floor Plans**



#### SECOND FLOOR



### LEGAL BASEMENT SUITE