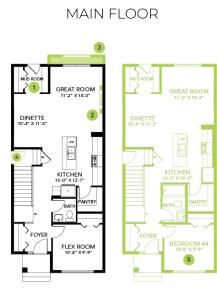

ncludes a complete appliance package that includes Stainless Steel kitchen appliances including a 32 cu. Ft. French door fridge with bottom pull out freezer and ice machine, a 5 burner range, an over the range microwave/ hood fan combination and a built-in dishwasher.
- 50" Linear LED electric fireplace.
- Energy efficient features include double pane, Low-E, argon gas filled, Energy Star rated windows, heat recovery ventilator, 96.5% efficient and direct vented furnace, 80gal hot water tank.
- Soft close cabinet doors and drawers throughout and 41' upper cabinets in the kitchen.
- Quartz counter tops with under mount sinks in kitchen and bathrooms.
- Luxury Vinyl Plank flooring throughout the main floor and all bathrooms.
- Second floor laundry room for convenience.

### **Floor Plans**



#### SECOND FLOOR



### LEGAL BASEMENT SUITE