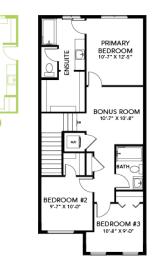

pliance package that includes Stainless Steel kitchen appliances including a 32 cu. Ft. French door fridge with bottom pull out freezer and ice machine, a 5 burner range, an over the range microwave/ hood fan combination and a built-in dishwasher.
- 50" Linear LED electric fireplace.
- Energy efficient features include double pane, Low-E, argon gas filled, Energy Star rated windows, heat recovery ventilator, 96.5% efficient and direct vented furnace, 80gal hot water tank.
- Soft close cabinet doors and drawers throughout and 41' upper cabinets in the kitchen.
- Quartz counter tops with under mount sinks in kitchen and bathrooms.
- Luxury Vinyl Plank flooring throughout the main floor and all bathrooms.
- Second floor laundry room for convenience.

### **Floor Plans**



#### SECOND FLOOR



### LEGAL BASEMENT SUITE