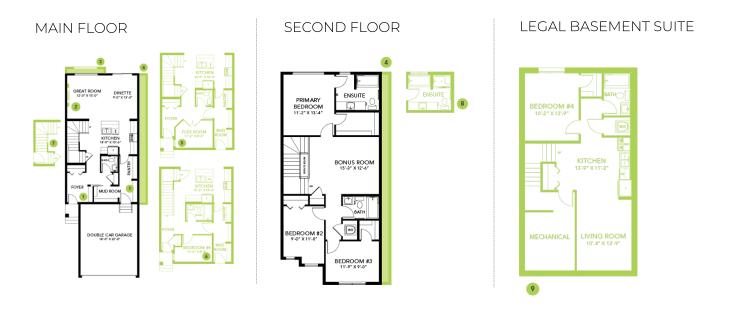

## Floor Plans

## **Model Features**

- This Bedrock Homes include a modern smart home technology system (Smart Home Hub), Ecobee thermostat, video doorbell & Weiser Halo Wi-Fi Smart keyless lock with touch screen.
- Separate side entrance and 9' foundation height perfect for future rental suite.
- Home features a main floor 4<sup>th</sup>bedroom and full washroom with walk in shower.
- Spindle railing on the stairs and upper hall to create an open feel from main floor to upper level.
- This home comes complete with a stainless-steel appliance package that includes A 32 cu. Ft. French door fridge with bottom pull out freezer and ice machine, a 5 burner range, an over the range microwave/ hood fan combination and a built-in dishwasher.
- 50" Linear LED electric fireplace with additional framing to allow for TV mounting above.
- Energy efficient features include double pane, Low-E, argon gas filled, Energy Star rated windows, heat recovery ventilator, 96.5% efficient and direct vented furnace, 80gal hot water tank and Bedrock's "Hotbox" system.
- Soft close cabinet doors and drawers throughout and 41' upper cabinets in the kitchen.
- Quartz counter tops with under mount sinks in kitchen and bathrooms.
- Luxury Vinyl Plank flooring throughout the main floor and all bathrooms.
- Seconds floor laundry for convenience.