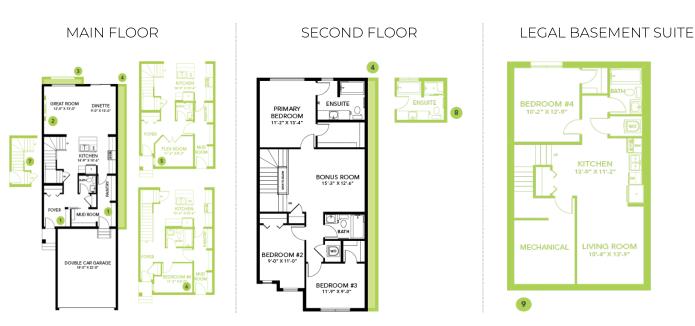

## Stella K at 17403 2 Street NW

| BED | BATH | SQ FT | HOME STYLE |
|-----|------|-------|------------|

4 2.5 1833 FRONT ATTACHED GARAGE HOME

## **Model Features**

- Double front attached garage home with 9' ceilings on the main floor, 4 bedrooms, bonus room and 3 full baths.
- No neighbors behind.

- Main floor bedroom and full bath included for your short/long term visitors' convenience.
- Side entrance included for a potential future Legal Suite, with the Basement Ceiling Height upgraded to 9' for a more spacious feel.
- Open floorplan in Great Room, Dining and Kitchen.
- Features elegant quartz throughout the home.
- The ensuite bathroom features an upgraded large standing shower with tiled walls and dual sinks.
- Bedrock Homes are Smart! Enjoy controlling your thermostat, video doorbell, front door lock and much more with our Smart Home System free of charge to you!
- Durable and stylish luxury vinyl plank flooring on the main floor, bathrooms and laundry room.
- Advanced wear and stain protection carpet with 35oz weight and 8lb underlay on the second floor.
- Modern, contemporary low maintenance kitchen featuring 41" upper cabinets to ceiling
- Includes a 4-piece appliance package; Stainless Steel Samsung Kitchen appliances.
- Upgraded spindle railing on the main floor offers optimal lighting and a spacious feel throughout.
- Electric fire and ice linear fireplace in great room with timer & color control.
- Weather resistant precast concrete exterior steps that require no maintenance, and exterior walls and ceilings are vapour sealed.

## **Floor Plans**