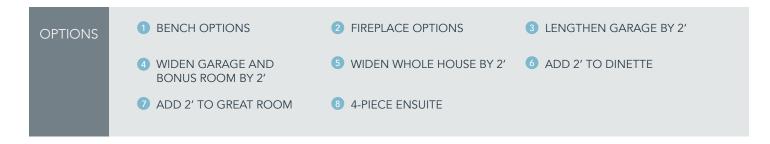

## THE SEVILLE P

🛏 3 BEDS

2.5 BATHS

⊿ 1990 SQ FT

SECOND FLOOR 1201 SQ FT

SINGLE FAMILY HOME

MAIN FLOOR 789 SQ FT

6 7 5 GREAT ROOM DINETTE 12'-6"x10'-3" BEDROOM #2 MASTER MASTER 12'-6"x13'-6' BEDROOM BEDROOM 13'-9"x11'-9" 11'-0"x11'-6 13'-9"x13'-0 **ر اث** KITCHEN 13'-4"x9'-8" PANTRY ÚITE ENS 0 Q  $\bigcirc$ Q OYER MUD ROOM BEDROOM #3 10'-0"x11'-0" BEDROOM #3 D w LAUNDRY BONUS ROOM 20'-0"x12'-8 GARAGE 21'-0" x 22'-0" / 33'-0" 3