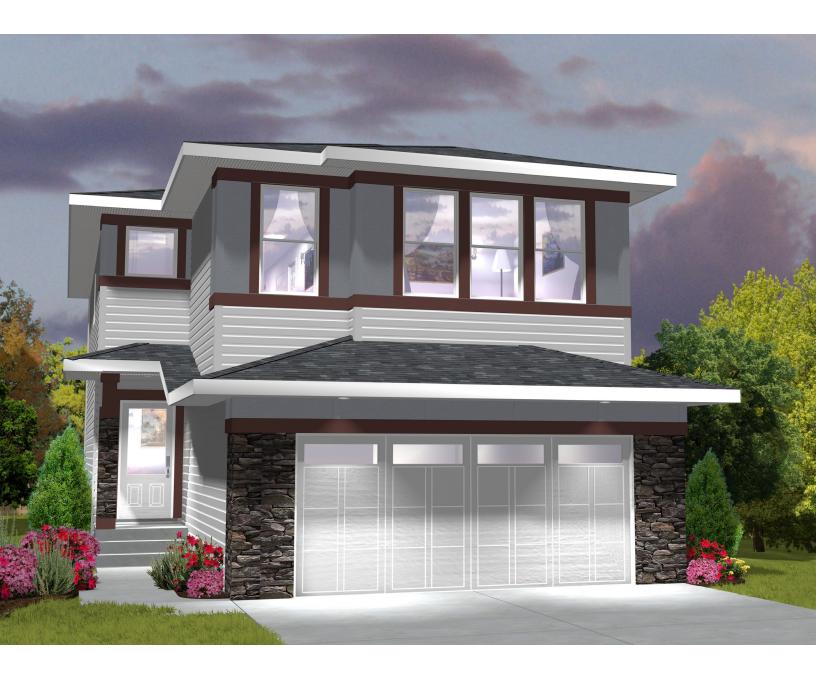

## THE SEVILLE P

🛏 3 BEDS

2.5 BATHS

🖌 1990 SQ FT

SINGLE FAMILY HOME

BUILT TO LAST \\ BEDROCKHOMES.CA