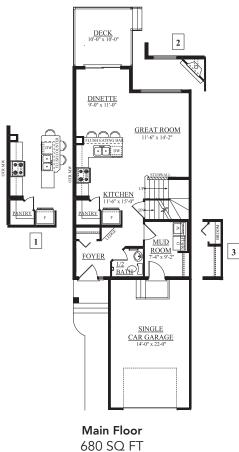

### DETAILS

- Former Showhome on quiet street! Includes front and back landscaping, air conditioning, security system, deck, rear developer fence, and more!
- No rear neighbors! Green space, walking trails, outdoor hockey rink, and toboggan hill ALL outside your backyard!
- Attractive flooring and banjo style island.
- Window coverings and some furniture included.
- Upgraded stub wall to railing with metal spindles on main floor.
- TWO master bedrooms, each with own walk-in closet and full 4 piece ensuite, separated by bonus room.
- 6 appliances included.
- Conveniently located main floor laundry.
- Convenient corner pantry with four shelves.
- Built-in display shelves in spacious front entry.
- Soffit plug with Christmas light switch.
- 9' basement foundation for future development.
- Triple Pane low E argon filled Energy Star rated windows.
- Heat Recovery Ventilator, high efficiency furnace and hot water tank.

- Two overhead garage door remotes included.
- In the Robinson community featuring a beautiful pond with water fountain feature.