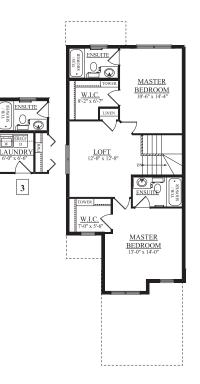

### DETAILS

- Former Showhome on quiet street! Includes front and back landscaping, air conditioning, security system, deck, rear developer fence, and more!
- No rear neighbors! Green space, walking trails, outdoor hockey rink, and toboggan hill ALL outside your backyard!
- Attractive flooring and banjo style island.
- Window coverings and some furniture included.
- Upgraded stub wall to railing with metal spindles on main floor.
- TWO master bedrooms, each with own walk-in closet and full 4 piece ensuite, separated by bonus room.
- 6 appliances included.
- Conveniently located main floor laundry.
- Convenient corner pantry with four shelves.
- Built-in display shelves in spacious front entry.
- Soffit plug with Christmas light switch.
- 9' basement foundation for future development.
- Triple Pane low E argon filled Energy Star rated windows.
- Heat Recovery Ventilator, high efficiency furnace and hot water tank.

#### **ROBINSON SHOWHOME**

30 Roberts Close, Leduc 780.980.8506 robinson@bedrockhomes.ca

Job # ROB-0-033724 Lot 46, Block 6, Plan 152-0051

Second Floor 716 SQ FT