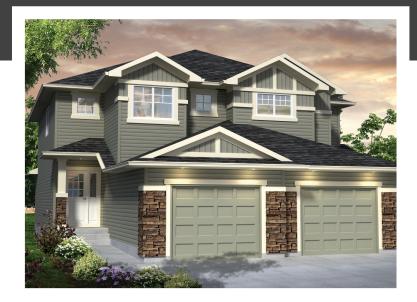

# RYDALE CAMDEN

1396 SQ FT 44 Rolston Close

#### **ROBINSON SHOWHOME**

30 Roberts Close, Leduc 780.980.8506 robinson@bedrockhomes.ca

Job # ROB-0-033724 Lot 46, Block 6, Plan 152-0051

### DETAILS

- Former Showhome on quiet street! Includes front and back landscaping, air conditioning, security system, deck, rear developer fence, and more!
- No rear neighbors! Green space, walking trails, outdoor hockey rink, and toboggan hill ALL outside your backyard!
- Attractive flooring and banjo style island.
- Window coverings and some furniture included.
- Upgraded stub wall to railing with metal spindles on main floor.
- TWO master bedrooms, each with own walk-in closet and full 4 piece ensuite, separated by bonus room.
- 6 appliances included.
- Conveniently located main floor laundry.
- Convenient corner pantry with four shelves.
- Built-in display shelves in spacious front entry.
- Soffit plug with Christmas light switch.
- 9' basement foundation for future development.
- Triple Pane low E argon filled Energy Star rated windows.
- Heat Recovery Ventilator, high efficiency furnace and hot water tank.