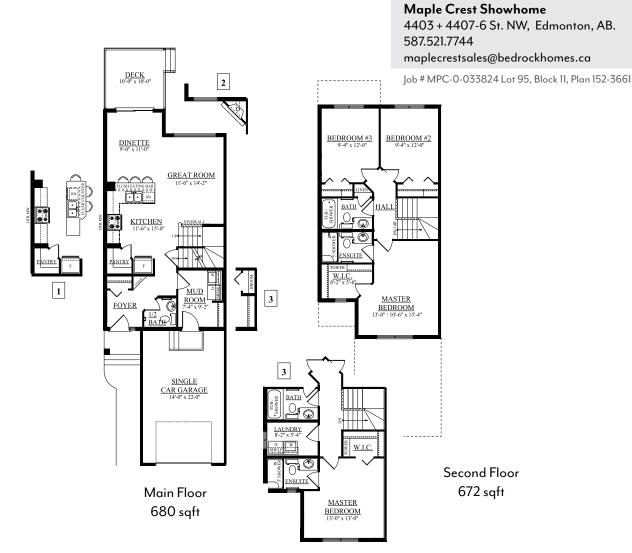

Maple Crest Showhome 4403 + 4407-6 St. NW, Edmonton, AB. 587.521.7744 maplecrestsales@bedrockhomes.ca

Job # MPC-0-033824 Lot 95, Block 11, Plan 152-3661

Notes: