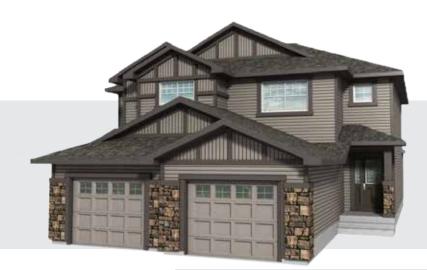

## **The Kent (Birk)** 1**352 SQ FT** 4405-5A St. NW

- 3 Bedroom 2.5 bath home on a corner lot across from a park
- U shape kitchen with flush countertop eat up bar
- 36" thermofoil cabinets with crown moulding and soffit panel to ceiling with subway tile backsplash
- · Kohler Alteo faucets with Bellera kitchen faucet
- Laminate flooring in great room, dinette, kitchen, pantry, foyer and 1/2 bath
- Ceramic Tile in mud room/laundry, ensuite and main bath
- Superior silence shared wall system no shared studs or floor joists
- Dual Pane Low E Argon filled EnergyStar windows, Heat Recovery Ventilator, high efficiency furnace and hot water tank
- Fence
- Lot size: 308.40 Sq M
- Single car front attached garage (14' x 23') insulated and dry walled

## The Kent (Birk) 1352 SQ FT

4405-5A St. NW