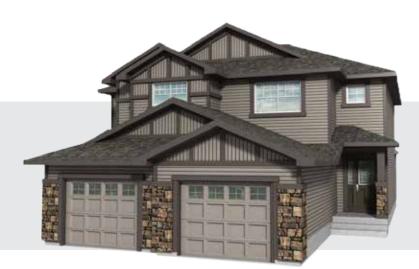

## **The Kent (Birk)** 1**352 SQ FT** 4405-5A St. NW

- 3 Bedroom 2.5 bath home on a corner lot across from a park
- U shape kitchen with flush countertop eat up bar
- 36" thermofoil cabinets with crown moulding and soffit panel to ceiling with subway tile backsplash
- · Kohler Alteo faucets with Bellera kitchen faucet
- Laminate flooring in great room, dinette, kitchen, pantry, foyer and 1/2 bath
- Ceramic Tile in mud room/laundry, ensuite and main bath
- Superior silence shared wall system no shared studs or floor joists
- Dual Pane Low E Argon filled EnergyStar windows, Heat Recovery Ventilator, high efficiency furnace and hot water tank
- Fence
- Lot size: 308.40 Sq M
- Single car front attached garage (14' x 23') insulated and dry walled

## The Kent (Birk) 1352 SQ FT

4405-5A St. NW