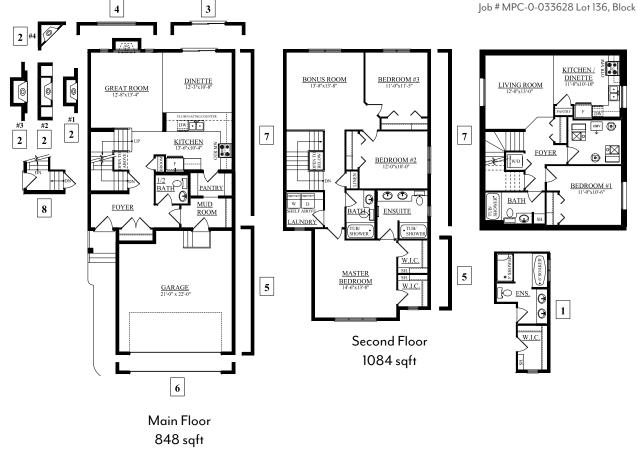

## The Kingston A 1958 SQ FT 827-35 Ave. NW

- Granite kitchen countertops
- Crown moulding on the kitchen cabinets
- Additional 2' added to great room
- Walk thru panty on main floor
- Laundry located on second floor
- Upgraded 5' foot shower in ensuite
- Double car attached front garage
- Located on a quiet street with a south facing backyard

Maple Crest Showhome 623 + 625-40 Ave NW, Edmonton, AB. 587.524.2160 maplecrestsales@bedrockhomes.ca

Job # MPC-0-033628 Lot 136, Block 2, Plan 142-5565

# **The Kingston A**

1958 SQ FT 827-35 Ave. NW

### **Maple Crest Showhome** 623 + 625-40 Ave NW, Edmonton, AB. 587.524.2160 maplecrestsales@bedrockhomes.ca

Job # MPC-0-033628 Lot 136, Block 2, Plan 142-5565