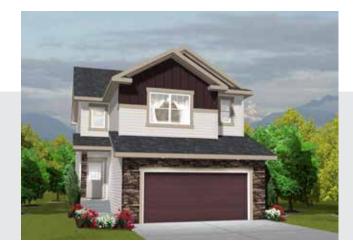

## The Kingston A 1958 SQ FT 827-35 Ave. NW

- Granite kitchen countertops
- Crown moulding on the kitchen cabinets
- Additional 2' added to great room
- Walk thru panty on main floor
- Laundry located on second floor
- Upgraded 5' foot shower in ensuite
- Double car attached front garage
- Located on a quiet street with a south facing backyard

# **The Kingston A**

1958 SQ FT 827-35 Ave. NW