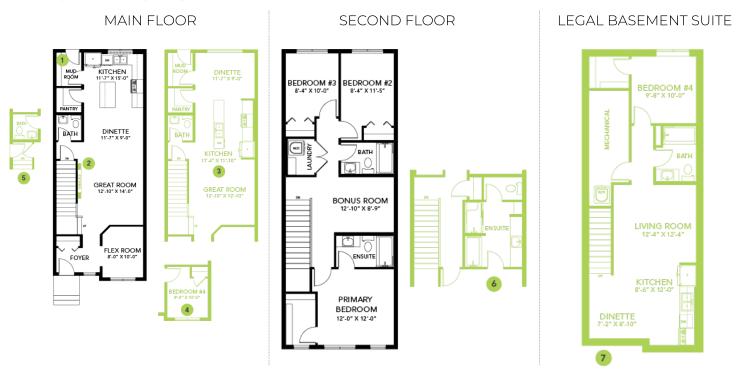

## Floor Plans

## **Model Features**

- Relax and take a deep breath in this roomy, open concept 3 bedroom (and main floor den), 2.5 bath laned home.
- Dressed in attractive vinyl plank flooring throughout the main floor and advanced wear and stain protection carpet on the 2nd floor.

- Every Bedrock Home comes complete with a modern smart home technology system (Smart Home Hub), Ecobee thermostat, video doorbell & Weiser Halo Wi-Fi Smart keyless lock with touch screen.
- 50" Linear Ortech LED electric fireplace complete with media conduit and power above to mount a TV with no wires visible.
- This home says elegance with its airy, open to above stairwell that leads to the second floor where you will find a spacious bonus room, 3 bedrooms, a laundry room, and main bathroom.
- Need a tenant to help with the mortgage? This home comes prepped for future basement suite development with a side entrance and 9' ceiling.
- This corner kitchen will awaken the chef in you with it's long island topped with elegant quartz and undermount sink, 41" cabinets, subway tile backsplash and a large walk in pantry.
- The luxury of having your laundry machines on the second floor means no more running up and down the stairs you can leave that for the gym!
- This home has a complete appliance package that includes: Stainless Steel kitchen appliances including a 28 cu. Ft. French door fridge with bottom pull out freezer and ice machine, a 5 burner range, an OTR microwave and a built-in dishwasher.
- Relax and melt the stress of the day away in your primary bedroom 3-pc ensuite with contemporary quartz countertop, undermount sink and 5' standing shower.
- Painted basement floor and the removable 5' x 2' dual slider basement windows are wide enough to fit drywall through for future basement development.
- Energy efficient features include triple pane, Low-E, argon gas filled, Energy Star rated windows, heat recovery ventilator, 96.5% efficient and direct vented furnace, 80gal hot water tank and Bedrock's 'Hotbox' system.
- Quartz countertops with under mount sinks in the kitchen and bathrooms.