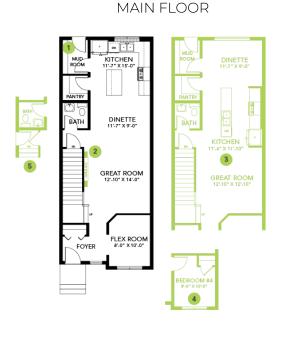

## **Floor Plans**

### **Model Features**

- A very spacious house with an open concept main floor.
- Built with a main floor bedroom, spacious great room, dinette, and L-shaped kitchen at the back of the home with a corner pantry, and 41" soft close upper cabinets.