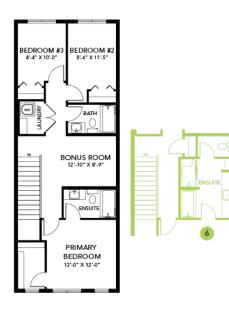

s including a 28 cu. Ft. French door fridge with bottom pull out freezer and ice machine, a 5 burner range, an OTR microwave and a built-in dishwasher.
- Energy efficient features include dual pane, Low-E, argon gas filled, Energy Star rated windows, heat recovery ventilator, 96.5% efficient and direct vented furnace, 80gal hot water tank and Bedrock's "Hotbox" system.
- Quartz counters in the kitchen and all bathrooms.
- Luxury Vinyl Plank flooring throughout the main floor and all "wet" areas.
- Advanced wear and stain protection carpet w/ 35 oz. weight and 8 lbs. under pad.
- Basement windows are wide enough to fit drywall through for future basement development.
- Includes community address plaque.
- All ductwork is cleaned prior to moving in.

## **Floor Plans**



#### SECOND FLOOR



#### LEGAL BASEMENT SUITE