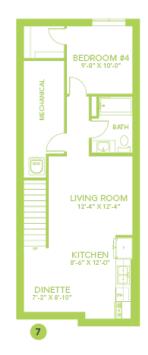

ch door fridge with bottom pull out freezer and ice machine, a 5 burner range, an OTR microwave and a built-in dishwasher.
- Energy efficient features include dual pane, Low-E, argon gas filled, Energy Star rated windows, heat recovery ventilator, 96.5% efficient and direct vented furnace, 80gal hot water tank and Bedrock's "Hotbox" system.
- Quartz counters in the kitchen and all bathrooms.
- Luxury Vinyl Plank flooring throughout the main floor and all "wet" areas.
- Advanced wear and stain protection carpet w/ 35 oz. weight and 8 lbs. under pad.
- Basement windows are wide enough to fit drywall through for future basement development.
- Includes community address plaque.
- All ductwork is cleaned prior to moving in.

## **Floor Plans**



#### SECOND FLOOR



#### LEGAL BASEMENT SUITE