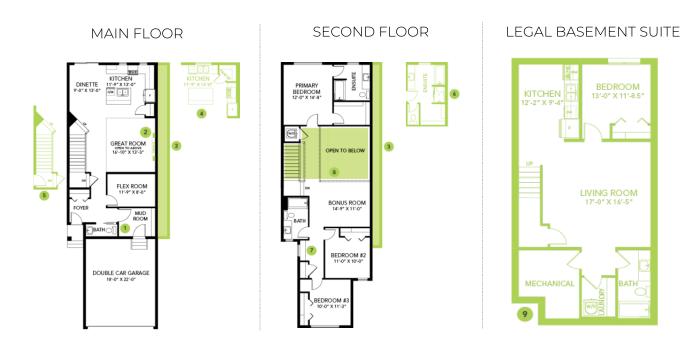

## **Model Features**

- Marquis West is away from the hustle and bustle, yet close to Edmonton's main ring road for quick access to amenities and an easy commute.
- This stunning home has a 9' main floor with an open to above great room which includes a 50" linear

electric fireplace.

- The beautiful corner kitchen is bright and features quartz counters and a nice size island and a 4 piece Samsung Stainless steel appliance package.
- A side entrance is included for a potential Legal Suite, with the basement ceiling height upgraded to 9' for a more spacious feel.
- The flex room on the main floor is perfect for an office or playroom for the little ones.
- Metal spindle railing on the main and second floor.
- Upstairs you will find 3 bedrooms and a central bonus room area that overlooks the great room below.
- The primary suite is private with a 4 piece ensuite & includes double sinks in the vanity, a free standing soaker tub and stand up shower.
- Bedrock Homes are smart! Enjoy controlling your thermostat, video doorbell, front door lock and much more with our included Smart Home System.
- Includes a 4-piece appliance package; Stainless Steel Samsung Kitchen appliances.
- Durable and stylish luxury vinyl plank flooring on the main floor, bathrooms and laundry room.
- Advanced stain and wear protection carpet with 35oz weight and 8lb. underlay on the second floor.
- No neighbors behind.

## **Floor Plans**