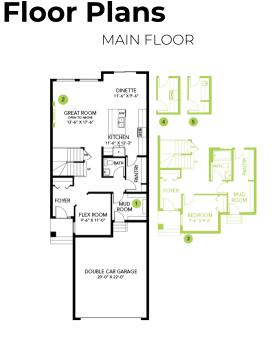

## **Model Features**

- A stunning open to below floorplan; 2228 Sq Ft.
- Located on a traditional 26' pocket home site (lot).
- Includes a main floor bedroom and full bathroom with a fully tiled shower.

- The main floor features a spacious living room, dinette, and central kitchen with a walk-through pantry, and 41" soft close upper cabinets.
- Every Bedrock home comes complete with a modern smart home technology system (Smart Home Hub), Ecobee thermostat, a video doorbell & Weiser Halo Wi-Fi Smart keyless lock with touch screen.
- Spindle railing on the stairs and upper hall to create an open feel from the main floor to upper level.
- Built with a 5-piece primary ensuite with upgraded tiled stand-up shower, dual sinks and a soaker tub.
- Upgraded splatter texture ceiling (no popcorn).
- Sliding barn door added to the primary bedroom walk-in closet.
- Double compartment stainless steel undermount kitchen sink, complete with a chrome finish faucet with pulldown sprayer and 1.5gpm aerator.
- Includes a complete appliance package that includes Stainless steel kitchen appliances including a 28cu. Ft. French door fridge with bottom pull out freezer and ice machine, range, an OTR microwave and a built-in dishwasher. The Laundry is a high efficiency front load washer and dryer in white.
- 50" Linear Ortech LED electric fireplace.
- Energy efficient features include triple pane, Low-E, argon gas filled, Energy Star rated windows, heat recovery ventilator, and 96.5% efficient and direct vented furnace, 80gal hot water tank and Bedrock's "Hotbox" system.
- Quartz counters in the kitchen and all bathrooms. Luxury Vinyl Plank flooring throughout the main floor and all "wet" areas.
- Advanced wear and stain protection carpet w/35oz. weight and 8 lbs. under pad.
- Painted basement floor and removable 5'x 2' dual slider windows
- 3 windows in the basement.
- Basement windows are wide enough to drywall through for future basement development.
- All ductwork cleaned prior to moving in.