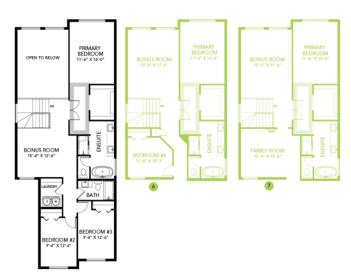

sher. The Laundry is a high efficiency front load washer and dryer in white.
- 50" Linear Ortech LED electric fireplace.
- Energy efficient features include triple pane, Low-E, argon gas filled, Energy Star rated windows, heat recovery ventilator, and 96.5% efficient and direct vented furnace, 80gal hot water tank and Bedrock's "Hotbox" system.
- Quartz counters in the kitchen and all bathrooms. Luxury Vinyl Plank flooring throughout the main floor and all "wet" areas.
- Advanced wear and stain protection carpet w/35oz. weight and 8 lbs. under pad.
- Painted basement floor and removable 5'x 2' dual slider windows
- 3 windows in the basement.
- Basement windows are wide enough to drywall through for future basement development.
- All ductwork cleaned prior to moving in.



## SECOND FLOOR