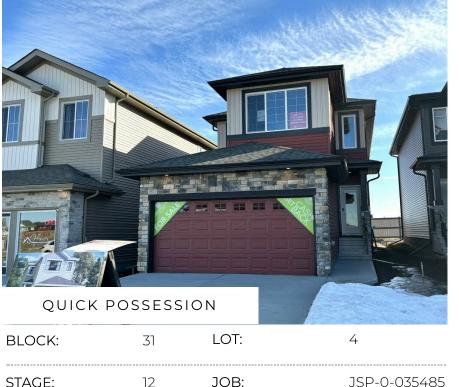

## **Ruby B at 7 Ashbury Crescent**

Get Cash Back

| BED | BATH | SQ FT | HOME STYLE                 |
|-----|------|-------|----------------------------|
| 3   | 2.5  | 1928  | FRONT ATTACHED GARAGE HOME |

GARAGE TYPE

DOUBLE ATTACHED

| COMMUNITY           | Jesperdale                                                                    |
|---------------------|-------------------------------------------------------------------------------|
| SHOWHOME<br>ADDRESS | 3 Ashbury Crescent                                                            |
| SHOWHOME<br>HOURS   | Monday - Thursday<br>from 3 - 8PM<br>Weekend and<br>Holidays<br>from 12 - 5PM |
| CONTACT             | Mike Marsh<br>587.802.1334                                                    |