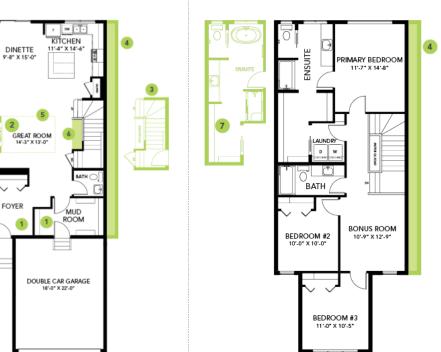

primary bedroom
- 3 Bedrooms, 2.5 bathrooms and a bonus room upstairs

- 18 x 22 Attached double car garage
- Corner kitchen with large square island
- 9' Ceilings on Main floor
- 6-piece Samsung Stainless Steel Appliances with white high efficiency front load washer/dryer
- Upgraded kitchen backsplash
- Dual sinks in ensuite
- LED pot lights throughout
- Upgraded Siding to a premium colour
- Electric Fireplace in the great room
- Paint Grade Railing with straight metal spindles
- Luxury vinyl plank throughout
- Quartz throughout
- Smart home package
- Upstairs laundry
- Upgraded overhead garage door
- 41" Kitchen upper cabinets
- Heat recovery ventilator
- Triple pane, Low-E argon filled Energy Star rated windows
- Over \$15K in included designer options.

## **Floor Plans**

MAIN FLOOR



SECOND FLOOR

## LEGAL BASEMENT SUITE