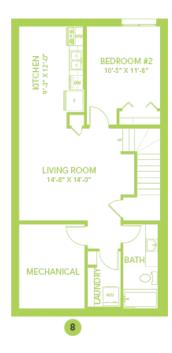

ms and a bonus room upstairs

- 18 x 22 Attached double car garage
- Corner kitchen with large square island
- 9' Ceilings on Main floor
- 6-piece Samsung Stainless Steel Appliances with white high efficiency front load washer/dryer
- Upgraded kitchen backsplash
- Dual sinks in ensuite
- LED pot lights throughout
- Upgraded Siding to a premium colour
- Electric Fireplace in the great room
- Paint Grade Railing with straight metal spindles
- Luxury vinyl plank throughout
- Quartz throughout
- Smart home package
- Upstairs laundry
- Upgraded overhead garage door
- 41" Kitchen upper cabinets
- Heat recovery ventilator
- Triple pane, Low-E argon filled Energy Star rated windows
- Over \$15K in included designer options.

## **Floor Plans**

MAIN FLOOR



SECOND FLOOR

## LEGAL BASEMENT SUITE