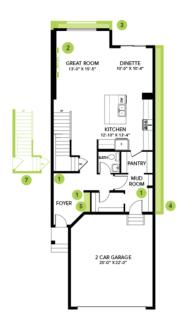

## **Model Features**

- Side Entry
- Steps from Park and running trails
- Open concept on the main floor with 3 Bedrooms, 2.5 bathrooms and large central bonus room upstairs

- 41" Kitchen upper cabinets
- 20x22 Attached double car garage
- 9' Ceilings on the main floor
- 6-piece Samsung Stainless Steel Appliances with white high efficiency front load washer/dryer
- Upgraded kitchen backsplash
- Large central island
- Upgraded Siding to a premium
- Electric Fireplace in great room
- 4-Piece ensuite layout with dual sinks in ensuite
- Paint Grade railing with straight metal spindles
- Luxury Vinyl plank throughout
- Quartz throughout
- Smart Home package
- Upstairs laundry
- 9' basement foundation walls
- LED pot lights throughout
- Triple pane, Low-E argon filled Energy Star rated windows
- Heat recovery ventilator
- Over \$22K in included designer options.

## **Floor Plans**

MAIN FLOOR