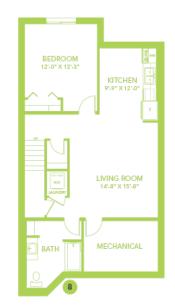

s and large central bonus room upstairs

- 41" Kitchen upper cabinets
- 20x22 Attached double car garage
- 9' Ceilings on the main floor
- 6-piece Samsung Stainless Steel Appliances with white high efficiency front load washer/dryer
- Upgraded kitchen backsplash
- Large central island
- Upgraded Siding to a premium
- Electric Fireplace in great room
- 4-Piece ensuite layout with dual sinks in ensuite
- Paint Grade railing with straight metal spindles
- Luxury Vinyl plank throughout
- Quartz throughout
- Smart Home package
- Upstairs laundry
- 9' basement foundation walls
- LED pot lights throughout
- Triple pane, Low-E argon filled Energy Star rated windows
- Heat recovery ventilator
- Over \$22K in included designer options.

## **Floor Plans**

MAIN FLOOR







## LEGAL BASEMENT SUITE