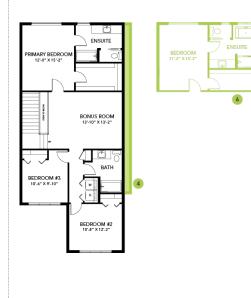

## **Model Features**

- Side Entry
- Steps from Park and running trails
- Open concept on the main floor with 3 Bedrooms, 2.5 bathrooms and large central bonus room upstairs

- 41" Kitchen upper cabinets
- 20x22 Attached double car garage
- 9' Ceilings on the main floor
- 6-piece Samsung Stainless Steel Appliances with white high efficiency front load washer/dryer
- Upgraded kitchen backsplash
- Large central island
- Upgraded Siding to a premium
- Electric Fireplace in great room
- 4-Piece ensuite layout with dual sinks in ensuite
- Paint Grade railing with straight metal spindles
- Luxury Vinyl plank throughout
- Quartz throughout
- Smart Home package
- Upstairs laundry
- 9' basement foundation walls
- LED pot lights throughout
- Triple pane, Low-E argon filled Energy Star rated windows
- Heat recovery ventilator
- Over \$22K in included designer options.

## **Floor Plans**

MAIN FLOOR