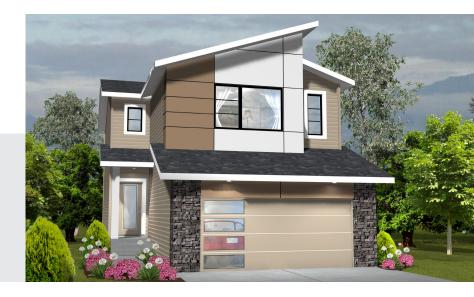

**Kingston K**1958 SQ FT
55 Memorial Parkway

- 3 beds, 2.5 baths
- · Open concept living/dining
- Beautiful sunset view
- Backs onto peaceful green space
- Gorgeous and modern cabinets and granite countertops
- Stunning hardwood floor
- Plush carpet
- Master bedroom ensuite with walk-in closet and soaker tub and shower combination
- Spacious stairwell with modern sleek handrail
- Tons of pantry and kitchen counter space
- Bright and spacious bonus room
- Triple pane low E Argon filled energy star windows
- Income suite opportunity

bedrockhomes.ca

VISIT US AT ANY OF OUR SHOWHOMES! Monday - Thursday 3-8pm, Weekends & Holidays 12-5PM

**Kingston K**1958 SQ FT
55 Memorial Parkway

Liberty Landing Showhome 45 Memorial Parkway, Liberty Landing in Gasoline Alley 587.272.0933 libertylanding@bedrockhomes.ca