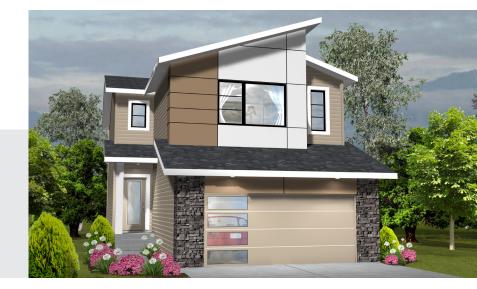

**Kingston K**1958 SQ FT
55 Memorial Parkway

- 3 beds, 2.5 baths
- · Open concept living/dining
- Beautiful sunset view
- Backs onto peaceful green space
- Gorgeous and modern cabinets and granite countertops
- Stunning hardwood floor
- Plush carpet
- Master bedroom ensuite with walk-in closet and soaker tub and shower combination
- Spacious stairwell with modern sleek handrail
- Tons of pantry and kitchen counter space
- Bright and spacious bonus room
- Triple pane low E Argon filled energy star windows
- Income suite opportunity

bedrockhomes.ca

VISIT US AT ANY OF OUR SHOWHOMES! Monday - Thursday 3-8pm, Weekends & Holidays 12-5PM

**Kingston K**1958 SQ FT
55 Memorial Parkway

Liberty Landing Showhome 45 Memorial Parkway, Liberty Landing in Gasoline Alley 587.272.0933 libertylanding@bedrockhomes.ca