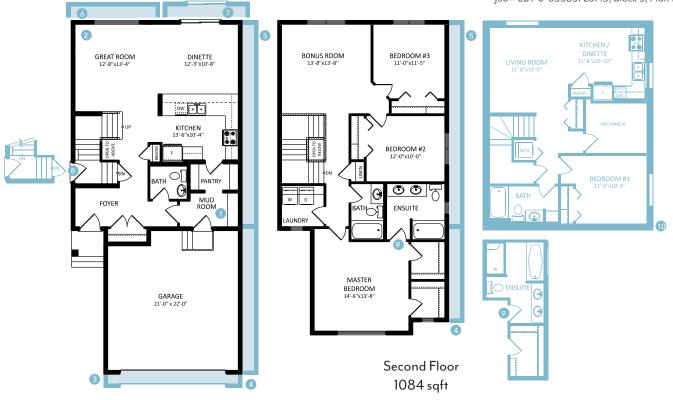

Liberty Landing Showhome 45 Memorial Parkway, Liberty Landing in Gasoline Alley 587.272.0933 libertylanding@bedrockhomes.ca

| Job # LBY-0-033851 Lot 15, Block 9, Plan 1723061 |
|--------------------------------------------------|
| Notes:                                           |
|                                                  |
|                                                  |
|                                                  |
|                                                  |
|                                                  |

Job # LBY-0-033851 Lot 15, Block 9, Plan 1723061

Main Floor 874 sqft

bedrockhomes.ca

VISIT US AT ANY OF OUR SHOWHOMES! Monday - Thursday 3-8pm, Weekends & Holidays 12-5PM