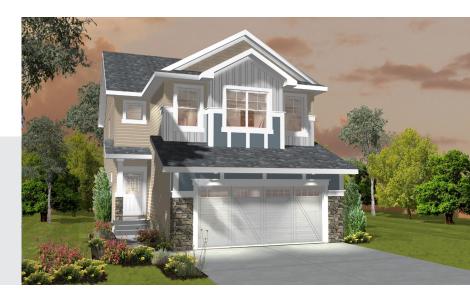

**Seville H** 1980 SQ FT 45 Memorial Parkway

- 3 beds, 2.5 baths
- Open concept living/dining
- Beautiful sunset view
- Backs onto peaceful green space
- Gorgeous and modern cabinets and granite countertops
- Beautiful stainless steel appliances
- Stunning Showhome
- Front facing bright and spacious bonus room
- Upstairs laundry
- Lots of basement development opportunity
- Spacious rooms, and master bedroom ensuite
- Triple pane low E Argon filled energy star windows
- Heat recovery ventilator, high efficiency furnace and hot water tank

**Seville H** 1980 SQ FT 45 Memorial Parkway