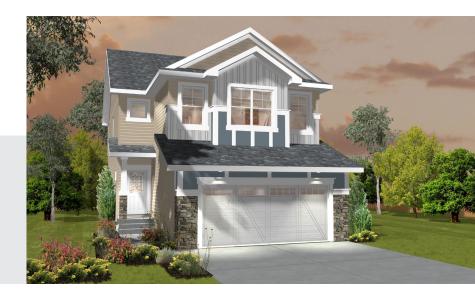

**Seville H** 1980 SQ FT 45 Memorial Parkway

- 3 beds, 2.5 baths
- Open concept living/dining
- Beautiful sunset view
- Backs onto peaceful green space
- Gorgeous and modern cabinets and granite countertops
- Beautiful stainless steel appliances
- Stunning Showhome
- Front facing bright and spacious bonus room
- Upstairs laundry
- Lots of basement development opportunity
- Spacious rooms, and master bedroom ensuite
- Triple pane low E Argon filled energy star windows
- Heat recovery ventilator, high efficiency furnace and hot water tank

**Seville H** 1980 SQ FT 45 Memorial Parkway