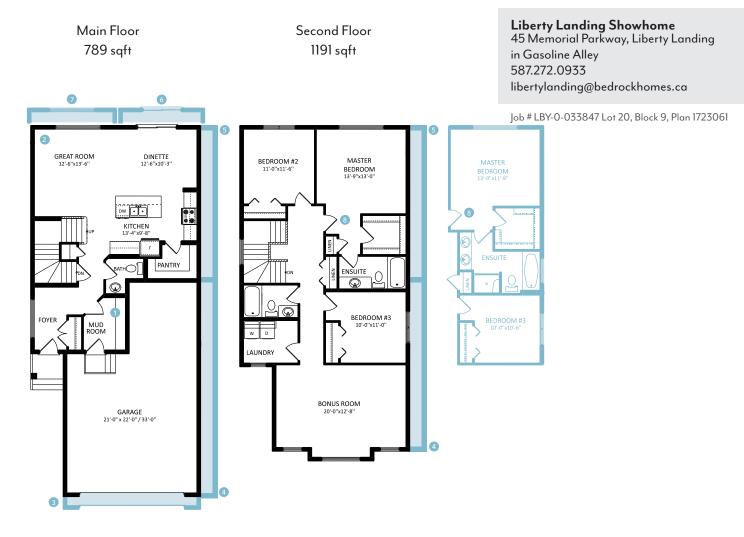

Liberty Landing Showhome 45 Memorial Parkway, Liberty Landing in Gasoline Alley

587.272.0933 libertylanding@bedrockhomes.ca

Job # LBY-0-033847 Lot 20, Block 9, Plan 1723061

Notes: