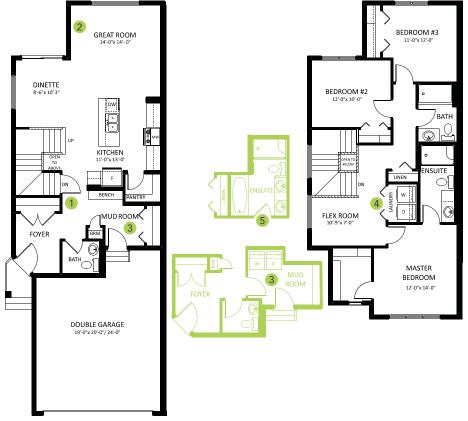

### ONE AT KESWISK SHOWHOME

2117 Koshal Way SW, Edmonton 587.521.6580

oneatkeswick@bedrockhomes.ca

Job # KWK-0-034267 Lot 26, Block 12, Plan 172-3548

Main Floor 776 SQ FT Second Floor 784 SQ FT