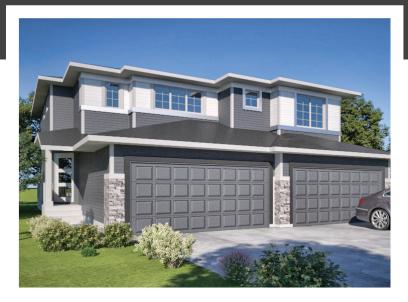

## **CAVELL PHOENIX I**

1560 SQ FT 2430 Kelly Circle

#### ONE AT KESWISK SHOWHOME

2117 Koshal Way SW, Edmonton 587.521.6580 oneatkeswick@bedrockhomes.ca

Job # KWK-0-034267 Lot 26, Block 12, Plan 172-3548

## **DETAILS**

- 3 bedroom, 2.5 bath home
- Quartz Countertops
- Large French door pantry
- Upgraded lighting package
- Triple Pane Low E Argon filled Energy Star rated windows
- High efficiency furnace and hot water tank
- Heat Recovery Ventilation System