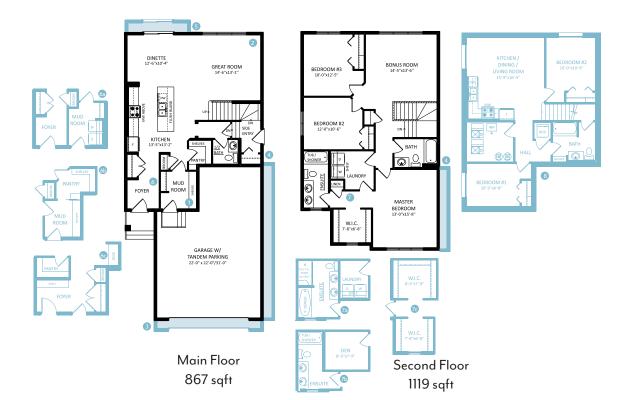

Hendrick K 1986 SQ FT 2181 Koshal Way SW

- 3 Bedrooms, 2.5 bath home with a bonus room
- 9' Ceilings on Main Floor and foundation
- Extended foyer layout
- Luxury Vinyl Plank floors in Divine Quest Into The Wild color
- 2018 Evolve Samsung Appliance Package Included
- Quartz counters all throughout in Hanstone Uptown Grey
- Kitchen Craft Cabinets in Maple Alabaster
- Includes 1 bank of pot and pan drawers
- Upgraded kitchen backsplash to Tier 4 mosaic glass tiles
- Triple tandem garage
- Linear Electric Fireplace
- 4 Piece ensuite with rectangular soaker tub
- Upgraded stub wall to railing in Snowbound color with cast-iron square metal spindles on main floor
- 2nd floor laundry room
- Roughed-in for future basement suite including side entry
- Triple Pane Low E Argon filled Energy Star rated windows
- Heat Recovery Ventilator, high efficiency furnace and hot water tank
- 388.50 m2 lot with South-facing backyard

Hendrick K 1986 SQ FT 2181 Koshal Way SW