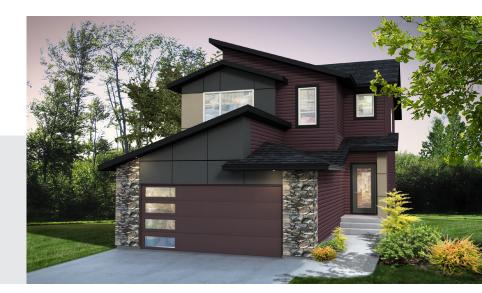

Hendrick K 1986 SQ FT 2181 Koshal Way SW

- 3 Bedrooms, 2.5 bath home with a bonus room
- 9' Ceilings on Main Floor and foundation
- Extended foyer layout
- Luxury Vinyl Plank floors in Divine Quest Into The Wild color
- 2018 Evolve Samsung Appliance Package Included
- Quartz counters all throughout in Hanstone Uptown Grey
- Kitchen Craft Cabinets in Maple Alabaster
- Includes 1 bank of pot and pan drawers
- Upgraded kitchen backsplash to Tier 4 mosaic glass tiles
- Triple tandem garage
- Linear Electric Fireplace
- 4 Piece ensuite with rectangular soaker tub
- Upgraded stub wall to railing in Snowbound color with cast-iron square metal spindles on main floor
- 2nd floor laundry room
- Roughed-in for future basement suite including side entry
- Triple Pane Low E Argon filled Energy Star rated windows
- Heat Recovery Ventilator, high efficiency furnace and hot water tank
- 388.50 m2 lot with South-facing backyard

Hendrick K 1986 SQ FT 2181 Koshal Way SW