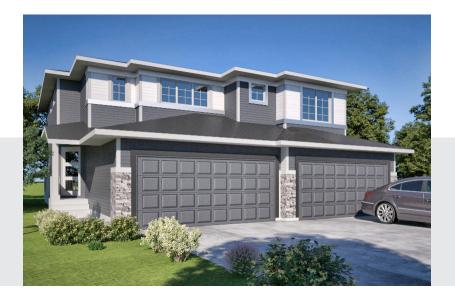

**Phoenix I (Cavell)** 1560 SQ FT 2773 Koshal Place SW

- 3 bedroom, 2.5 bath, attached double car garage duplex
- Laminate floor in foyer, ½ bath, kitchen, dinette and great room
- Tile floor in mudroom, laundry room and second floor bathrooms
- Quartz countertops in kitchen
- 36" upper cabinets w/ floor to ceiling cabinet pantry in kitchen
- Hunter Douglas 1" aluminum blind package, with dust shield treatment
- Beautiful tile backsplash in kitchen
- LED pot and pendent lights in kitchen
- Kitchen has stainless steel Samsung appliance package w/ white front load washer and dryer
- Second floor laundry
- Party Wall System each half of the duplex has no shared studs or floor joists
- Front and rear landscaping
- 10' x 8' pressure treated wood deck with natural gas line for BBQ

## **Phoenix I (Cavell)** 1560 SQ FT 2773 Koshal Place SW