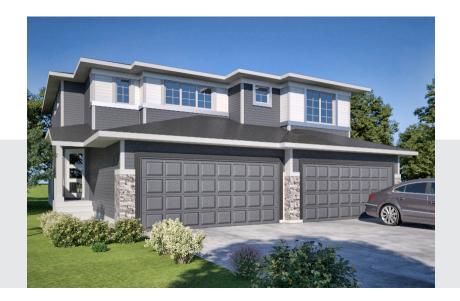

**Phoenix I (Cavell)** 1560 SQ FT 2773 Koshal Place SW

- 3 bedroom, 2.5 bath, attached double car garage duplex
- Laminate floor in foyer, ½ bath, kitchen, dinette and great room
- Tile floor in mudroom, laundry room and second floor bathrooms
- Quartz countertops in kitchen
- 36" upper cabinets w/ floor to ceiling cabinet pantry in kitchen
- Hunter Douglas 1" aluminum blind package, with dust shield treatment
- Beautiful tile backsplash in kitchen
- LED pot and pendent lights in kitchen
- Kitchen has stainless steel Samsung appliance package w/ white front load washer and dryer
- Second floor laundry
- Party Wall System each half of the duplex has no shared studs or floor joists
- Front and rear landscaping
- 10' x 8' pressure treated wood deck with natural gas line for BBQ

## **Phoenix I (Cavell)** 1560 SQ FT 2773 Koshal Place SW