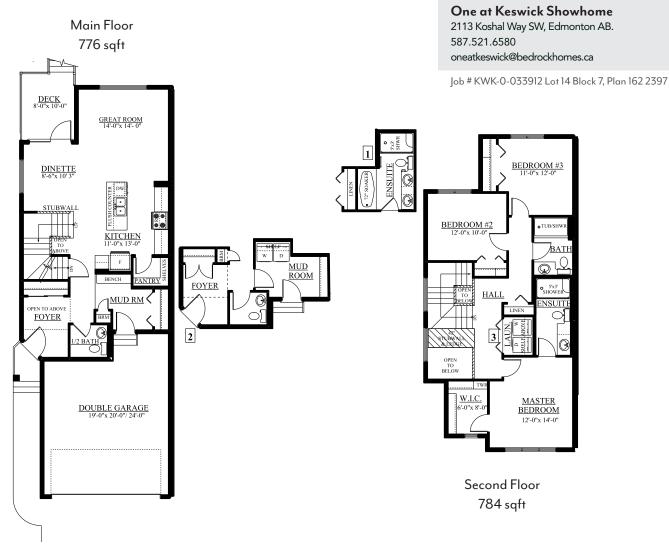

**One at Keswick Showhome** 2113 Koshal Way SW, Edmonton AB. 587.521.6580 oneatkeswick@bedrockhomes.ca

Job # KWK-0-033912 Lot 14 Block 7, Plan 162 2397

Notes: