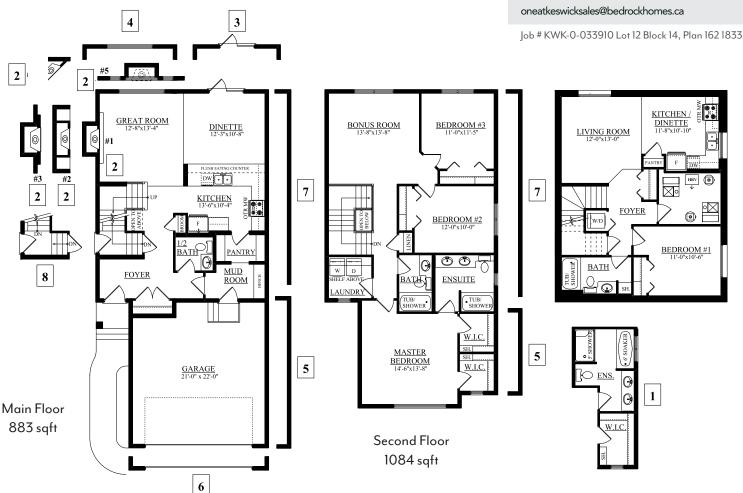

## **Kingston K** 1967 SQ FT 2132 Koshal Way SW

Notes:

- 2 storey, 3 bedroom home with bonus room and upper laundry
- 9' ceiling on main floor with 41" cabinets with riser to bulkhead
- Upgraded ensuite with 5' wide tiled shower, double sinks and 72" soaker tub
- Rough in for future basement suite with side entry and 9' foundation walls
- Samsung appliance package
- Gas fireplace with cultured stone in great room
- 2' added to dining area
- Vinyl plank and vinyl tile flooring on main floor, bathrooms and laundry
- Tiled shower in ensuite
- 1¼" quartz counters in kitchen.
- · Railing with metal spindles from main to 2nd floor
- Smart Home features Nest thermostat, wireless light switches, Ring video doorbell and more!

#### One at Keswick Showhome 2113 Koshal Way SW, Edmonton AB. 587.521.6580

oneatkeswicksales@bedrockhomes.ca

Job # KWK-0-033910 Lot 12 Block 14, Plan 162 1833

bedrockhomes.ca

VISIT US AT ANY OF OUR SHOWHOMES! Monday - Thursday 3-8pm, Weekends & Holidays 12-5PM

# Kingston K 1967 SQ FT 2132 Koshal Way SW