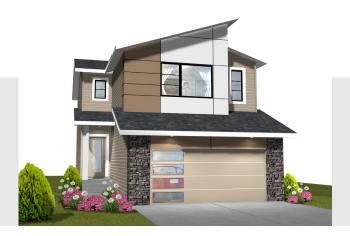

## **Kingston K** 1967 SQ FT 2132 Koshal Way SW

Notes:

- 2 storey, 3 bedroom home with bonus room and upper laundry
- 9' ceiling on main floor with 41" cabinets with riser to bulkhead
- Upgraded ensuite with 5' wide tiled shower, double sinks and 72" soaker tub
- Rough in for future basement suite with side entry and 9' foundation walls
- Samsung appliance package
- Gas fireplace with cultured stone in great room
- 2' added to dining area
- Vinyl plank and vinyl tile flooring on main floor, bathrooms and laundry
- Tiled shower in ensuite
- 1¼" quartz counters in kitchen.
- · Railing with metal spindles from main to 2nd floor
- Smart Home features Nest thermostat, wireless light switches, Ring video doorbell and more!

# Kingston K 1967 SQ FT 2132 Koshal Way SW