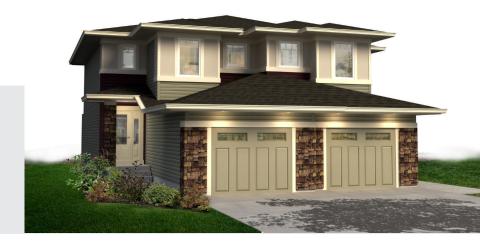

### Windsor Ashbury 1424 SQ FT 2834 Koshal Crescent SW

- 3 Bedrooms, 2.5 bath
- Electric linear fireplace in greatroom
- Luxury Vinyl Plank floors in Divine Quest Into the Wild
- Upgrade Stubwalls to Paint Grade railing with metal spindles
- Stainless Steel Appliance Pkg with 17.6cu.ft fridge
- Quartz countertops with Undermount Sink in Caesarstone Ocean Foam
- Upgraded GEM Cabinets in Monaco Linear Ash Thermofoil with Pot and Pan drawer
- Subway tile backsplash in the kitchen
- Heat Recovery Ventilator, high efficiency furnace and hot water tank
- Triple Pane Low E Argon filled Energy Star rated windows
- 2nd floor laundry room

## Windsor Ashbury 1424 SQ FT 2834 Koshal Crescent SW