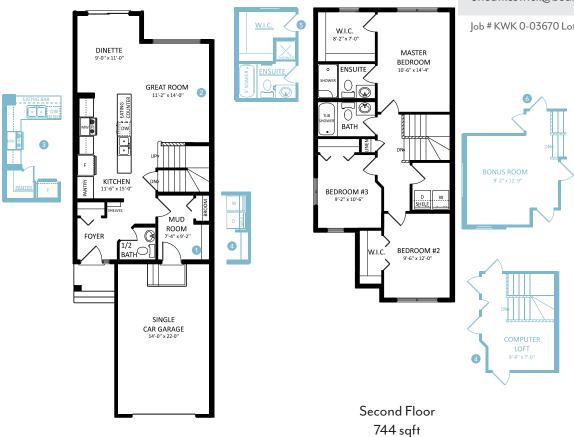

# One at Keswick Showhome

2115 Koshal Way, Edmonton 587.521.6582

oneatkeswick@bedrockhomes.ca

Job # KWK 0-03670 Lot 16, Block 10, Plan 152-3091

| Notes: |  |  |  |
|--------|--|--|--|
|        |  |  |  |
|        |  |  |  |
|        |  |  |  |
|        |  |  |  |
|        |  |  |  |

#### One at Keswick Showhome 2115 Koshal Way, Edmonton

587.521.6582

oneatkeswick@bedrockhomes.ca

Job # KWK 0-03670 Lot 16, Block 10, Plan 152-3091

Main Floor 680 sqft