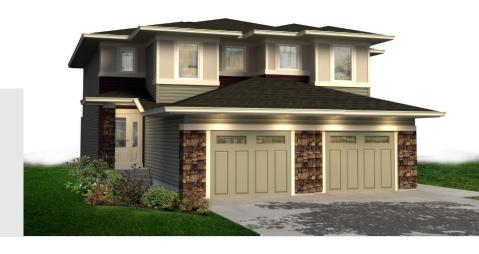

### Windsor Ashbury 1424 SQ FT 2834 Koshal Crescent SW

- 3 Bedrooms, 2.5 bath
- Electric linear fireplace in greatroom
- Luxury Vinyl Plank floors in Divine Quest Into the Wild
- Upgrade Stubwalls to Paint Grade railing with metal spindles
- Stainless Steel Appliance Pkg with 17.6cu.ft fridge
- Quartz countertops with Undermount Sink in Caesarstone Ocean Foam
- Upgraded GEM Cabinets in Monaco Linear Ash Thermofoil with Pot and Pan drawer
- Subway tile backsplash in the kitchen
- Heat Recovery Ventilator, high efficiency furnace and hot water tank
- Triple Pane Low E Argon filled Energy Star rated windows
- 2nd floor laundry room

## Windsor Ashbury 1424 SQ FT 2834 Koshal Crescent SW