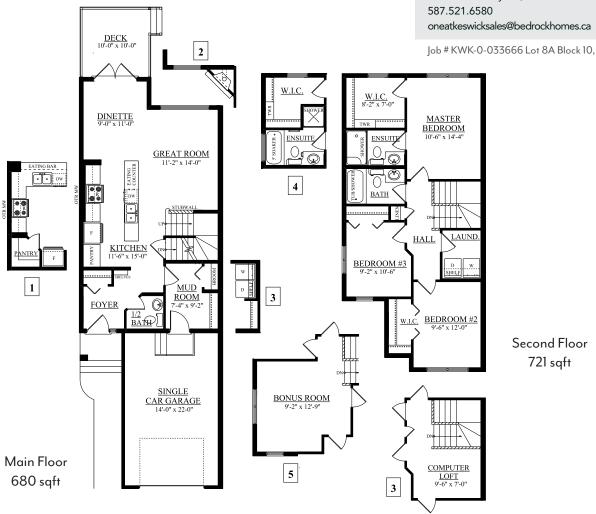

### One at Keswick Showhome 2113 Koshal Way SW, Edmonton AB. 587.521.6580

oneatkeswicksales@bedrockhomes.ca

Job # KWK-0-033666 Lot 8A Block 10, Plan 172 3267

| Notes: |  |  |
|--------|--|--|
|        |  |  |
|        |  |  |
|        |  |  |
|        |  |  |
|        |  |  |
|        |  |  |
|        |  |  |
|        |  |  |
|        |  |  |
|        |  |  |
|        |  |  |

### One at Keswick Showhome

2113 Koshal Way SW, Edmonton AB.

Job # KWK-0-033666 Lot 8A Block 10, Plan 172 3267