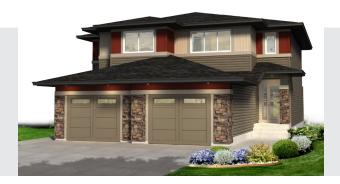

## Ashbury (Wayde) 1401 SQ FT

2818 Koshal Crescent SW

- 3 bedroom, 2.5 bath, attached single car garage duplex
- Laminate floor in foyer, ½ bath, kitchen, dinette and great room
- Tile floor in mudroom, laundry room and second floor bathrooms
- · Quartz countertops in kitchen with undermount sink
- 36" upper cabinets w/ floor to ceiling cabinet pantry in kitchen
- Beautiful tile backsplash in kitchen
- LED pot and pendent lights in kitchen
- Paint grade railing with straight metal spindles on main floor
- Kitchen has stainless steel Samsung appliance package w/ white front load washer and dryer
- Second floor laundry
- Party Wall System each half of the duplex has no shared studs or floor joists

# Ashbury (Wayde) 1401 SQ FT

2818 Koshal Crescent SW