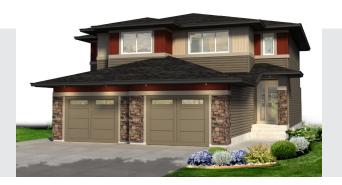

## Ashbury (Wayde) 1401 SQ FT

2818 Koshal Crescent SW

- 3 bedroom, 2.5 bath, attached single car garage duplex
- Laminate floor in foyer, ½ bath, kitchen, dinette and great room
- Tile floor in mudroom, laundry room and second floor bathrooms
- · Quartz countertops in kitchen with undermount sink
- 36" upper cabinets w/ floor to ceiling cabinet pantry in kitchen
- Beautiful tile backsplash in kitchen
- LED pot and pendent lights in kitchen
- Paint grade railing with straight metal spindles on main floor
- Kitchen has stainless steel Samsung appliance package w/ white front load washer and dryer
- Second floor laundry
- Party Wall System each half of the duplex has no shared studs or floor joists

# Ashbury (Wayde) 1401 SQ FT

2818 Koshal Crescent SW