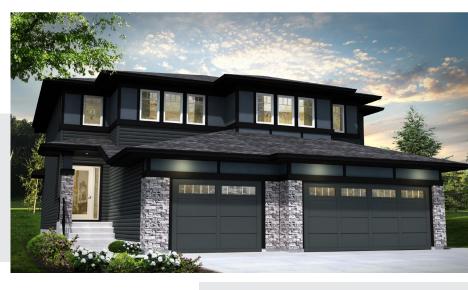

Quincy Birk 1360 SQ FT 416 41 Street SW

- Front attached single car garage
- Linear Electric Fireplace
- Quartz countertops in the kitchen and second floor bathrooms
- · Samsung Appliance Package Included
- Pot and pan drawer in the kitchen
- Upgraded backsplash in the kitchen
- 3 Bedroom, 2.5 bath home
- Upgraded hardware to Bright Chrome package on door levers, hinges, and doorknobs
- · Upgraded paint grade railing with metal spindles on main floor
- · Smart thermostat with color screen, Wi-fi capabilities
- Energy Star rated triple pane windows, with Low E argon filled glass