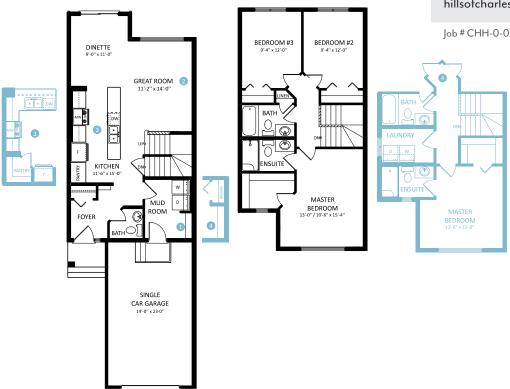

## Hills of Charlesworth Showhome

717 Charlesworth Way SW, Edmonton 587.521.5872

hillsofcharlesworth@bedrockhomes.ca

Job # CHH-0-034297 Lot 17, Block 9, Plan 172-3655

| Notes: |  |  |  |  |  |  |
|--------|--|--|--|--|--|--|
|        |  |  |  |  |  |  |
|        |  |  |  |  |  |  |
|        |  |  |  |  |  |  |
|        |  |  |  |  |  |  |
|        |  |  |  |  |  |  |

## Hills of Charlesworth Showhome

717 Charlesworth Way SW, Edmonton 587.521.5872

hillsofcharlesworth@bedrockhomes.ca

Job # CHH-0-034297 Lot 17, Block 9, Plan 172-3655

Main Floor 680 sqft Second Floor 680 sqft