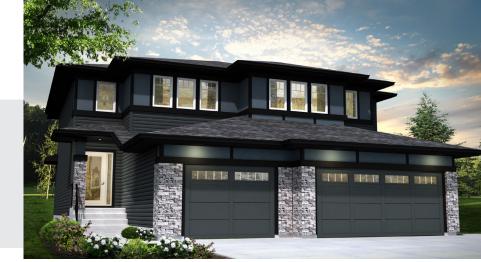

Quincy Birk 1360 SQ FT 416 41 Street SW

- Front attached single car garage
- Linear Electric Fireplace
- Quartz countertops in the kitchen and second floor bathrooms
- · Samsung Appliance Package Included
- Pot and pan drawer in the kitchen
- Upgraded backsplash in the kitchen
- 3 Bedroom, 2.5 bath home
- Upgraded hardware to Bright Chrome package on door levers, hinges, and doorknobs
- · Upgraded paint grade railing with metal spindles on main floor
- · Smart thermostat with color screen, Wi-fi capabilities
- Energy Star rated triple pane windows, with Low E argon filled glass