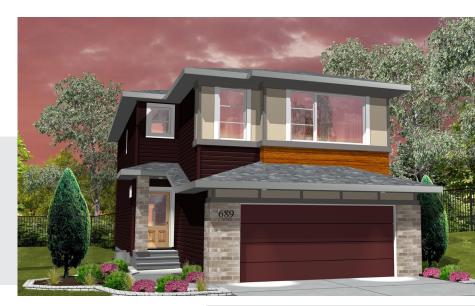

**Seville T** 1990 SQ FT 4107 5 Ave SW

- 3 Bedroom, 2.5 bath home with a bonus room
- 9' Ceilings on Main Floor
- Samsung Appliance Package Included
- Upgraded hardware to black on door levers, hinges, and doorknobs
- Linear Electric Fireplace
- 4 Piece ensuite to Master Bedroom
- Upgraded paint grade railing with metal spindles on first and second floor
- Quartz countertops in the kitchen and second floor bathrooms
- Upgraded pantry door to frosted glass
- Bonus room
- Large second floor laundry