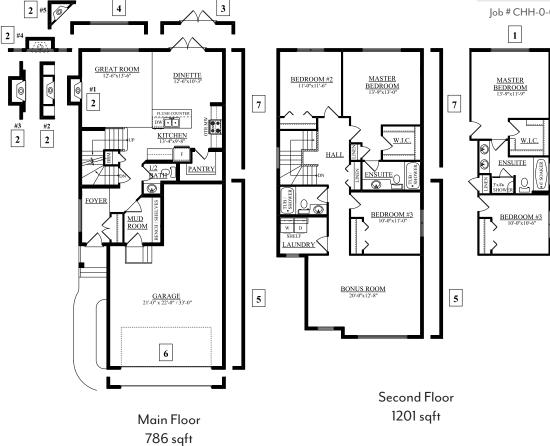

Hills of Charlesworth Showhome 714 Charlesworth Way SW, Edmonton 587.521.5869 hillsofcharlesworth@bedrockhomes.ca

Job # CHH-0-034283 Lot 95, Block 1, Plan 172-3655

Notes:

## Hills of Charlesworth Showhome 714 Charlesworth Way SW, Edmonton 587.521.5869

hillsofcharlesworth@bedrockhomes.ca

Job # CHH-0-034283 Lot 95, Block 1, Plan 172-3655