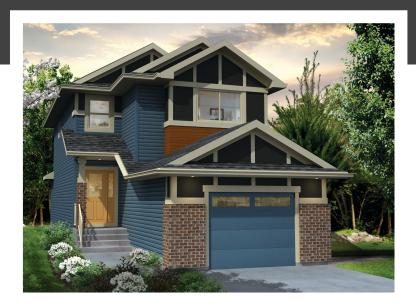

## **GREYSON N**

1425 SQ FT 708 Charlesworth Way SW

#### **DETAILS**

- 3 bedrooms, 2.5 bath with second floor laundry
- 8' ceiling on main floor with laminate flooring throughout main floor
- Quartz countertop in the kitchen with undermount sinks
- Soffit plug for Christmas lights included
- Hills address plaque
- Kitchen has Samsung stainless steel appliance package with white front load washer and dryer
- Full air conditioning unit
- Full front and back landscaping
- Low E argon filled Energy Star rated windows
- Heat recovery ventilator, high efficiency furnace and hot water tank
- Full rear deck completed
- Full showhome security system
- Premium siding on the outside
- Additional 2' added to the width of garage and bedroom #2
- Cantilevered gas fireplace in great room with additional glass media kit

- Upgraded paint grade railing with straight metal spindles on main and second floor
- Upgraded 4 piece ensuite to master bedroom
- Window coverings and bedding included