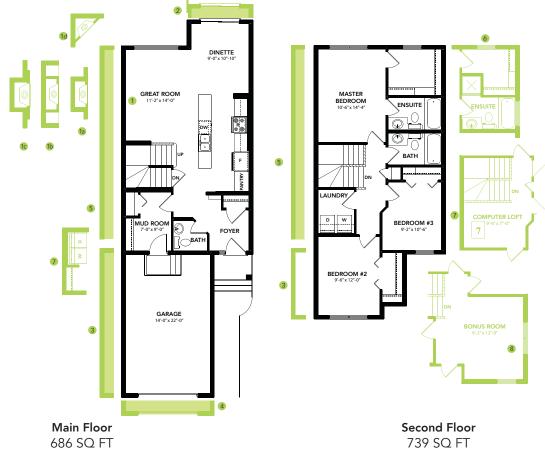

## **GREYSON N**

1425 SQ FT 708 Charlesworth Way SW

#### **DETAILS**

- 3 bedrooms, 2.5 bath with second floor laundry
- 8' ceiling on main floor with laminate flooring throughout main floor
- Quartz countertop in the kitchen with undermount sinks
- Soffit plug for Christmas lights included
- Hills address plaque
- Kitchen has Samsung stainless steel appliance package with white front load washer and dryer
- Full air conditioning unit
- Full front and back landscaping
- Low E argon filled Energy Star rated windows
- Heat recovery ventilator, high efficiency furnace and hot water tank
- Full rear deck completed
- Full showhome security system
- Premium siding on the outside
- Additional 2' added to the width of garage and bedroom #2
- Cantilevered gas fireplace in great room with additional glass media kit

- Upgraded paint grade railing with straight metal spindles on main and second floor
- Upgraded 4 piece ensuite to master bedroom
- Window coverings and bedding included