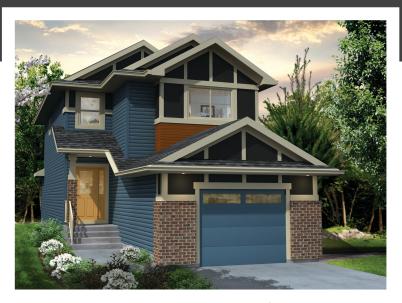

# **GREYSON N**

1425 SQ FT 708 Charlesworth Way SW

#### **DETAILS**

- 3 bedrooms, 2.5 bath with second floor laundry
- 8' ceiling on main floor with laminate flooring throughout main floor
- Quartz countertop in the kitchen with undermount sinks
- Soffit plug for Christmas lights included
- Hills address plaque
- Kitchen has Samsung stainless steel appliance package with white front load washer and dryer
- Full air conditioning unit
- Full front and back landscaping
- Low E argon filled Energy Star rated windows
- Heat recovery ventilator, high efficiency furnace and hot water tank
- Full rear deck completed
- Full showhome security system
- Premium siding on the outside
- Additional 2' added to the width of garage and bedroom #2
- Cantilevered gas fireplace in great room with additional glass media kit

- Upgraded paint grade railing with straight metal spindles on main and second floor
- Upgraded 4 piece ensuite to master bedroom
- Window coverings and bedding included